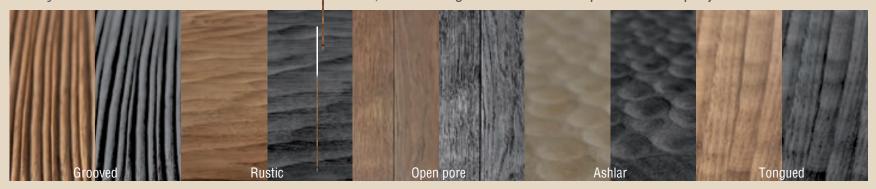

"..releasing the intense aroma of the wood... the aroma was visible, as if the tree was still living. Still vibrant with life..."

Resistant and "wild", wood does not succumb lightly to the will of the craftsman. From the choice of tree, to the cut of the trunk, the application of veneer on the work tops and furnishings, wood never abandons its nature, and the living plant is palpable even at the polished end stage. MATTEO GENNARI production exploits and enhances these characteristics, shaping and working the material with respect and love, preserving its identity and quality. Many types of wood are used, including ebony, rosewood, pear, zebrano, burnt oak, olive, walnut and cedar. All woods are preferably used in their natural shades or heat treated, reinforcing the emotional aspect of each project realised with this noble material.