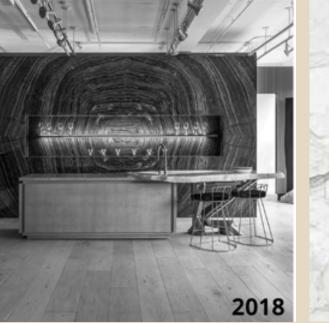

Histor

Matteo Gennari founded "casa19 91" in 1991, and that is when he officially entered the world of interior design and direct production. Soon after that, the first showrooms opened up throughout the centre of Parma. They were not just points of sale but also meet and exchange places, to grow together and develop new projects in an atmosphere of creativity and experimentation. In the beginning, Matteo Gennari's world was exclusively dedicated to kitchens, but as requests grew exponentially the projects started to encompass the whole home, retail shops and quite a few yachts' interior decoration. His participation to many sector's events had an essential role in the company's development and growth, first and foremost the Fuorisalone in Milan, which has been a standing engagement since 2011. In particularly in 2012, when Brasserie, the ultimate kitchen, was introduced and became the symbol of innovation and luxury signed MG. Through the years, international relations became more and more relevant, and to meet the need for new showrooms, in 2014, two were opened in Lugano and Dubai. In house design and production are Matteo Gennari's unique characteristics. The new 2016 collections are an opportunity to show mastery of skills and craftsmanship. The collections include a line of wall and floor coverings, walk-in closets, bathrooms and kitchens. In 2017, Matteo Gennari joins the hotel sector. While 2018 is the year in which he consolidates his presence in foreign markets with the opening of a showroom in New York (D&D Building) and another one in Beijing (Casa Vera). In 2019 a new space will be inaugurated in Los Angeles and the project "Revolutam" (evolution of the matter) will take place. Furthermore, the new headquarters in Noceto will become operational, combining the company's different production "arteries" and allowing customers to enter "the all-round experience" that the company offers.