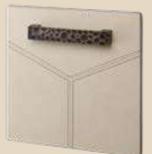

The ancient art of upholstery occupies a leading role in MATTEO GENNARI furnishings because of the way it lends itself so perfectly to customisation in every situation, as well as the sense of luxury and elegance bestowed by the materials employed. In addition to the most popular cattle hide leather, for some time now Matteo Gennari has also used parchment (sheep skin that is processed and left to dry out under tension), in different colours, for finishing doors and shutters, furniture and wood panelling.

The most sought-after finish is stingray leather, recommended for small-scale furnishing.

The staples for covering doors and furniture are fine fabrics like linens, velvets, silks, micro-fibres and even wallpapers. Silk-finish full-grain leather, velvet-effect nubuck, smooth, coloured leathers that are compact and durable and complement lacquer, marble and wood beautifully, with either contrasting or tone-on-tone customised stitching.

The painstaking attention to detail in the "sunken" piping and leather seam work once again bear witness to the artisan skill of our craftspeople.

Fabric and Craquelet

Leather "Twine"

Projects

Matteo Gennari