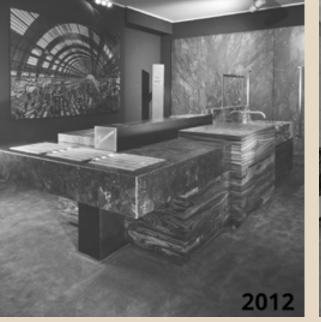

Histor

Matteo Gennari founded "casa19 91" in 1991, and that is when he officially entered the world of interior design and direct production. Soon after that, the first showrooms opened up throughout the centre of Parma. They were not just points of sale but also meet and exchange places, to grow together and develop new projects in an atmosphere of creativity and experimentation. In the beginning, Matteo Gennari's world was exclusively dedicated to kitchens, but as requests grew exponentially the projects started to encompass the whole home, retail shops and quite a few yachts' interior decoration. His participation to many sector's events had an essential role in the company's development and growth, first and foremost the Fuorisalone in Milan, which has been a standing engagement since 2011. In particularly in 2012, when Brasserie, the ultimate kitchen, was introduced and became the symbol of innovation and luxury signed MG. Through the years, international relations became more and more relevant, and to meet the need for new showrooms, in 2014, two were opened in Lugano and Dubai. In house design and production are Matteo Gennari's unique characteristics. The new 2016 collections are an opportunity to show mastery of skills and craftsmanship. The collections include a line of wall and floor coverings, walk-in closets, bathrooms and kitchens. In 2017, Matteo Gennari joins the hotel sector. While 2018 is the year in which he consolidates his presence in foreign markets with the opening of a showroom in New York (D&D Building) and another one in Beijing (Casa Vera). In 2019 a new space will be inaugurated in Los Angeles and the project "Revolutam" (evolution of the matter) will take place. Furthermore, the new headquarters in Noceto will become operational, combining the company's different production "arteries" and allowing customers to enter "the all-round experience" that the company offers.