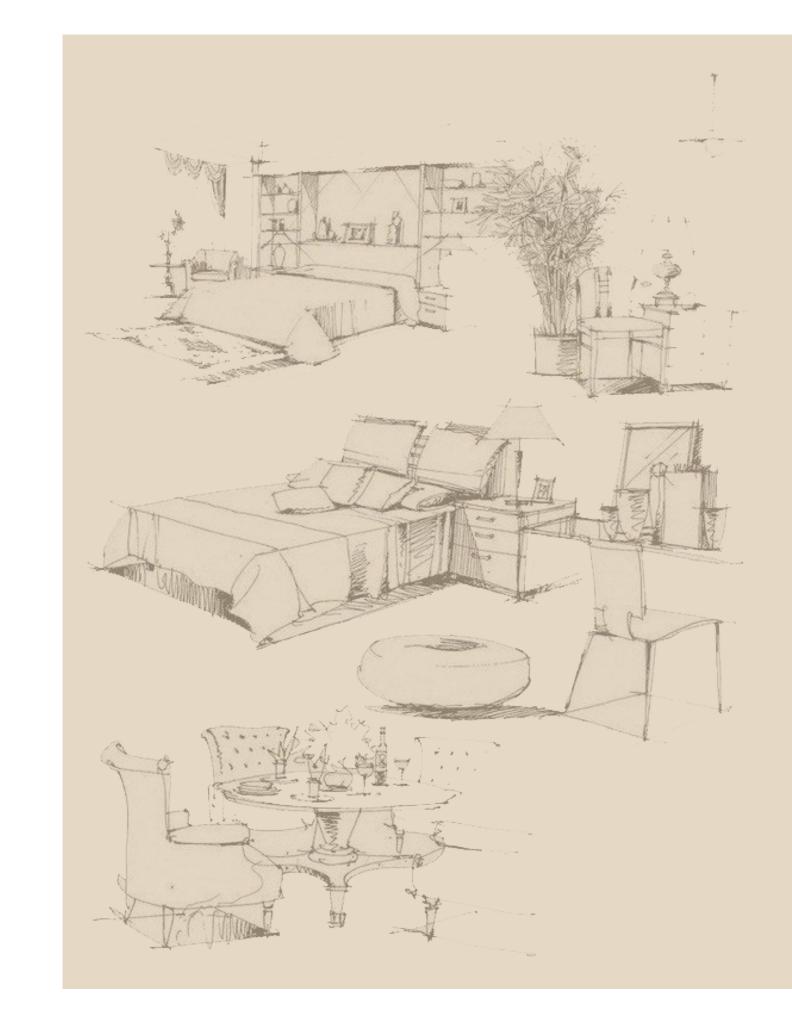

Creative studio

The ideas and creations behind each of our projects are born here, carefully developed to embody the taste of our customers, and nurtured into the fullest fruition. Taste, elegance, vision and a thorough knowledge of materials are transformed into sketches, mood boards, 2D/3D drawings and photorealistic renderings with a strong emotional and visual impact, opening the doors to a house of dreams, not yet solid, but breathing, tangible and alive. An exclusive preview that leads the customer into the world of MATTEO GENNARI, a journey where excellence personalised service and attention to detail is guaranteed every step of the way.

### Technical office

Bridging planning and production is the technical unit. Aesthetic taste and innovation underpin the creation of pieces that conceal strong engineering expertise and a thorough understanding of materials. The curiosity and dedication of our technicians, fuel the process of turning each concept into reality, imbuing every decision. Space is calculated in millimetres to attain perfection. Nothing is standardized, with methods of production, joinery and assembly developed especially for each new project.