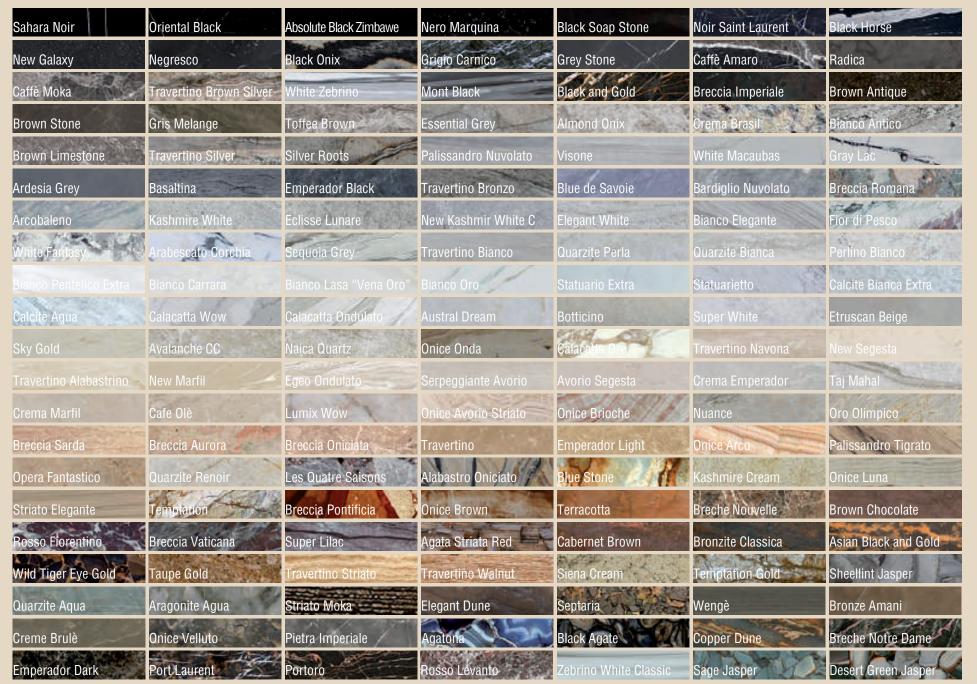

"Good marble workers know their material. They sense where it will give way because the incision is already in the block, waiting only to be revealed."

In their pure state, stone and marble are mountains, matured over millions of years. Every block is different, each slab unique and unrepeatable. The choice of stone is often an intuitive decision, stemming from emotional impact and creating a sort of symbiotic relationship between the material and the artist-craftsman who works it. Fragile and robust at the same time, the stone was born in the depths of the Earth, destined to continue slowly changing for ever. This metamorphosis pinnacles in the creation of works of eternal beauty. Re-energised by their new forms, the great stones integrate themselves into their new surroundings, settling into our homes.

The "book-matched marble" manufacturing technique, in which the slab is split open like the pages of a book, creates a spectacular effect and seamlessly consistent mood, the veins in the marble running along the surfaces in perfect symmetry. Aluminium honeycomb panels enable the use of large slabs of marble for walls, ceiling, and doors. Cutting-edge equipment turns pencil lines into utterly perfect, precision inlay work that is truly sculptural. The finest materials are used:

Porphyry, Onyx, Travertine, as well as Calacatta and Statuario marble.

| Turtle                         | Bronzed Brass Satin                                                                                                                                                                                                                                                                                                                                                                                                                                                                                                                                                                                                                                                                                                                                                                                                                                                                                                                                                                                                                                                                                                                                                                                                                                                                                                                                                                                                                                                                                                                                                                                                                                                                                                                                                                                                                                                                                                                                                                                                                                                                                                            | Liquid Metal - Bronze      |
|--------------------------------|--------------------------------------------------------------------------------------------------------------------------------------------------------------------------------------------------------------------------------------------------------------------------------------------------------------------------------------------------------------------------------------------------------------------------------------------------------------------------------------------------------------------------------------------------------------------------------------------------------------------------------------------------------------------------------------------------------------------------------------------------------------------------------------------------------------------------------------------------------------------------------------------------------------------------------------------------------------------------------------------------------------------------------------------------------------------------------------------------------------------------------------------------------------------------------------------------------------------------------------------------------------------------------------------------------------------------------------------------------------------------------------------------------------------------------------------------------------------------------------------------------------------------------------------------------------------------------------------------------------------------------------------------------------------------------------------------------------------------------------------------------------------------------------------------------------------------------------------------------------------------------------------------------------------------------------------------------------------------------------------------------------------------------------------------------------------------------------------------------------------------------|----------------------------|
|                                |                                                                                                                                                                                                                                                                                                                                                                                                                                                                                                                                                                                                                                                                                                                                                                                                                                                                                                                                                                                                                                                                                                                                                                                                                                                                                                                                                                                                                                                                                                                                                                                                                                                                                                                                                                                                                                                                                                                                                                                                                                                                                                                                |                            |
| Liquid Metal - Oxidized Bronze | Craquelet                                                                                                                                                                                                                                                                                                                                                                                                                                                                                                                                                                                                                                                                                                                                                                                                                                                                                                                                                                                                                                                                                                                                                                                                                                                                                                                                                                                                                                                                                                                                                                                                                                                                                                                                                                                                                                                                                                                                                                                                                                                                                                                      | Liquid Metal - Steel Waxed |
| 学生など                           |                                                                                                                                                                                                                                                                                                                                                                                                                                                                                                                                                                                                                                                                                                                                                                                                                                                                                                                                                                                                                                                                                                                                                                                                                                                                                                                                                                                                                                                                                                                                                                                                                                                                                                                                                                                                                                                                                                                                                                                                                                                                                                                                |                            |
| Big Craquelet                  | Liquid Metal                                                                                                                                                                                                                                                                                                                                                                                                                                                                                                                                                                                                                                                                                                                                                                                                                                                                                                                                                                                                                                                                                                                                                                                                                                                                                                                                                                                                                                                                                                                                                                                                                                                                                                                                                                                                                                                                                                                                                                                                                                                                                                                   | Gold Leaf                  |
|                                |                                                                                                                                                                                                                                                                                                                                                                                                                                                                                                                                                                                                                                                                                                                                                                                                                                                                                                                                                                                                                                                                                                                                                                                                                                                                                                                                                                                                                                                                                                                                                                                                                                                                                                                                                                                                                                                                                                                                                                                                                                                                                                                                |                            |
| Striped Putty                  | RAL 9010 Satin                                                                                                                                                                                                                                                                                                                                                                                                                                                                                                                                                                                                                                                                                                                                                                                                                                                                                                                                                                                                                                                                                                                                                                                                                                                                                                                                                                                                                                                                                                                                                                                                                                                                                                                                                                                                                                                                                                                                                                                                                                                                                                                 |                            |
|                                |                                                                                                                                                                                                                                                                                                                                                                                                                                                                                                                                                                                                                                                                                                                                                                                                                                                                                                                                                                                                                                                                                                                                                                                                                                                                                                                                                                                                                                                                                                                                                                                                                                                                                                                                                                                                                                                                                                                                                                                                                                                                                                                                | (C) (C) (C)                |
| Resin                          | Majolica                                                                                                                                                                                                                                                                                                                                                                                                                                                                                                                                                                                                                                                                                                                                                                                                                                                                                                                                                                                                                                                                                                                                                                                                                                                                                                                                                                                                                                                                                                                                                                                                                                                                                                                                                                                                                                                                                                                                                                                                                                                                                                                       | Ivory Patina               |
|                                | Control of the last of the las |                            |
| Metallic Lacquer               | Copper                                                                                                                                                                                                                                                                                                                                                                                                                                                                                                                                                                                                                                                                                                                                                                                                                                                                                                                                                                                                                                                                                                                                                                                                                                                                                                                                                                                                                                                                                                                                                                                                                                                                                                                                                                                                                                                                                                                                                                                                                                                                                                                         | Glossy Lacquer             |