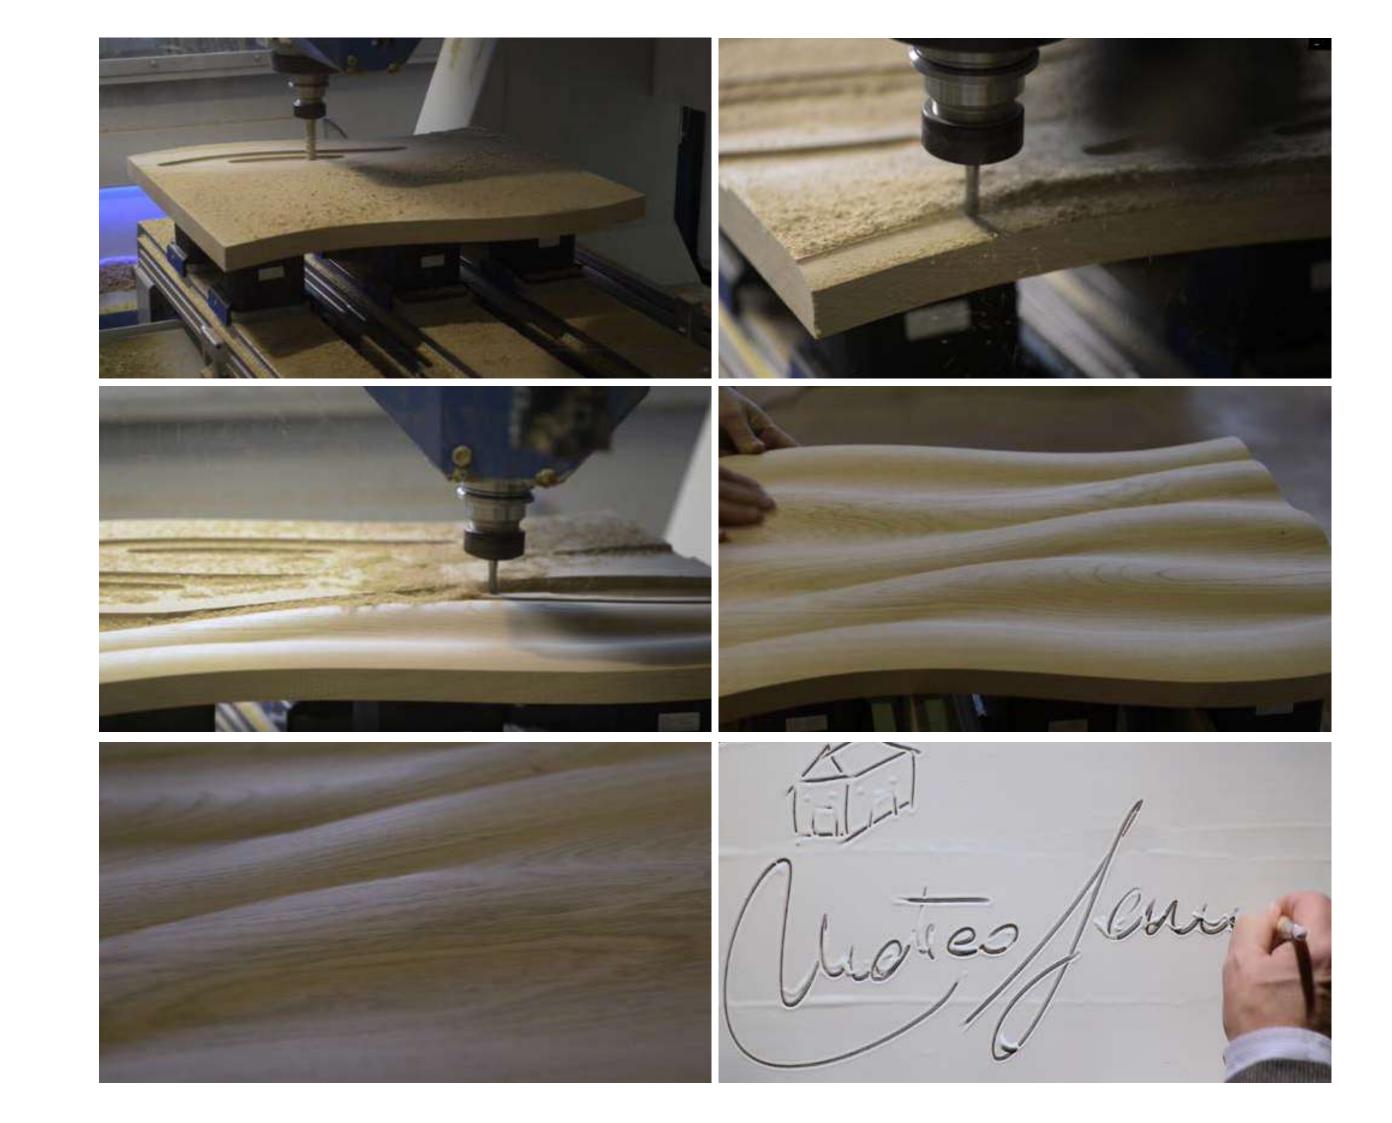

### Technical office

Bridging planning and production is the technical unit. Aesthetic taste and innovation underpin the creation of pieces that conceal strong engineering expertise and a thorough understanding of materials. The curiosity and dedication of our technicians, fuel the process of turning each concept into reality, imbuing every decision. Space is calculated in millimetres to attain perfection. Nothing is standardized, with methods of production, joinery and assembly developed especially for each new project.

### Research and development

Matteo Gennari currently uses different materials and finishes to achieve increasingly sophisticated and exclusive detailing effects. We start with nature and materials, followed by the harmony of ancient techniques and innovation, forming the foundation of our exploration. This was the philosophy behind, for example, splitting wheat stalks, ironing them flat and manually applying stem after stem to wooden surfaces, creating a unique geometrical effect and play of light every time.

"..releasing the intense aroma of the wood... the aroma was visible, as if the tree was still living. Still vibrant with life..."

Resistant and "wild", wood does not succumb lightly to the will of the craftsman. From the choice of tree, to the cut of the trunk, the application of veneer on the work tops and furnishings, wood never abandons its nature, and the living plant is palpable even at the polished end stage. MATTEO GENNARI production exploits and enhances these characteristics, shaping and working the material with respect and love, preserving its identity and quality. Many types of wood are used, including ebony, rosewood, pear, zebrano, burnt oak, olive, walnut and cedar. All woods are preferably used in their natural shades or heat treated, reinforcing the emotional aspect of each project realised with this noble material.