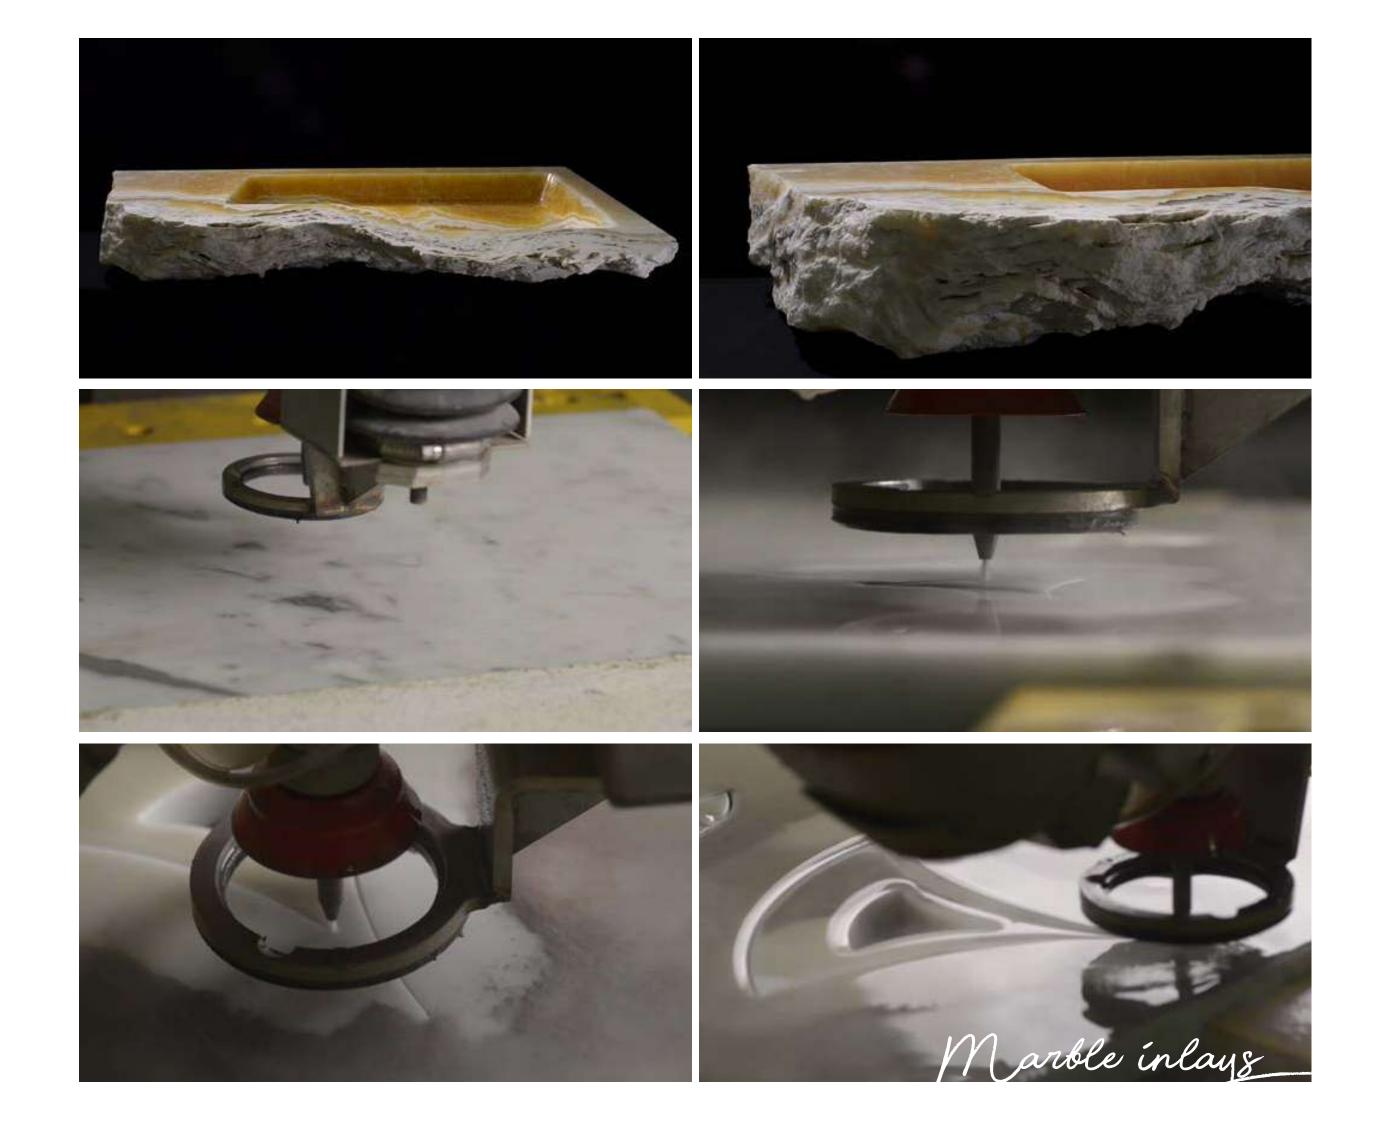

"Good marble workers know their material. They sense where it will give way because the incision is already in the block, waiting only to be revealed."

In their pure state, stone and marble are mountains, matured over millions of years. Every block is different, each slab unique and unrepeatable. The choice of stone is often an intuitive decision, stemming from emotional impact and creating a sort of symbiotic relationship between the material and the artist-craftsman who works it. Fragile and robust at the same time, the stone was born in the depths of the Earth, destined to continue slowly changing for ever. This metamorphosis pinnacles in the creation of works of eternal beauty. Re-energised by their new forms, the great stones integrate themselves into their new surroundings, settling into our homes.

The "book-matched marble" manufacturing technique, in which the slab is split open like the pages of a book, creates a spectacular effect and seamlessly consistent mood, the veins in the marble running along the surfaces in perfect symmetry. Aluminium honeycomb panels enable the use of large slabs of marble for walls, ceiling, and doors. Cutting-edge equipment turns pencil lines into utterly perfect, precision inlay work that is truly sculptural. The finest materials are used: