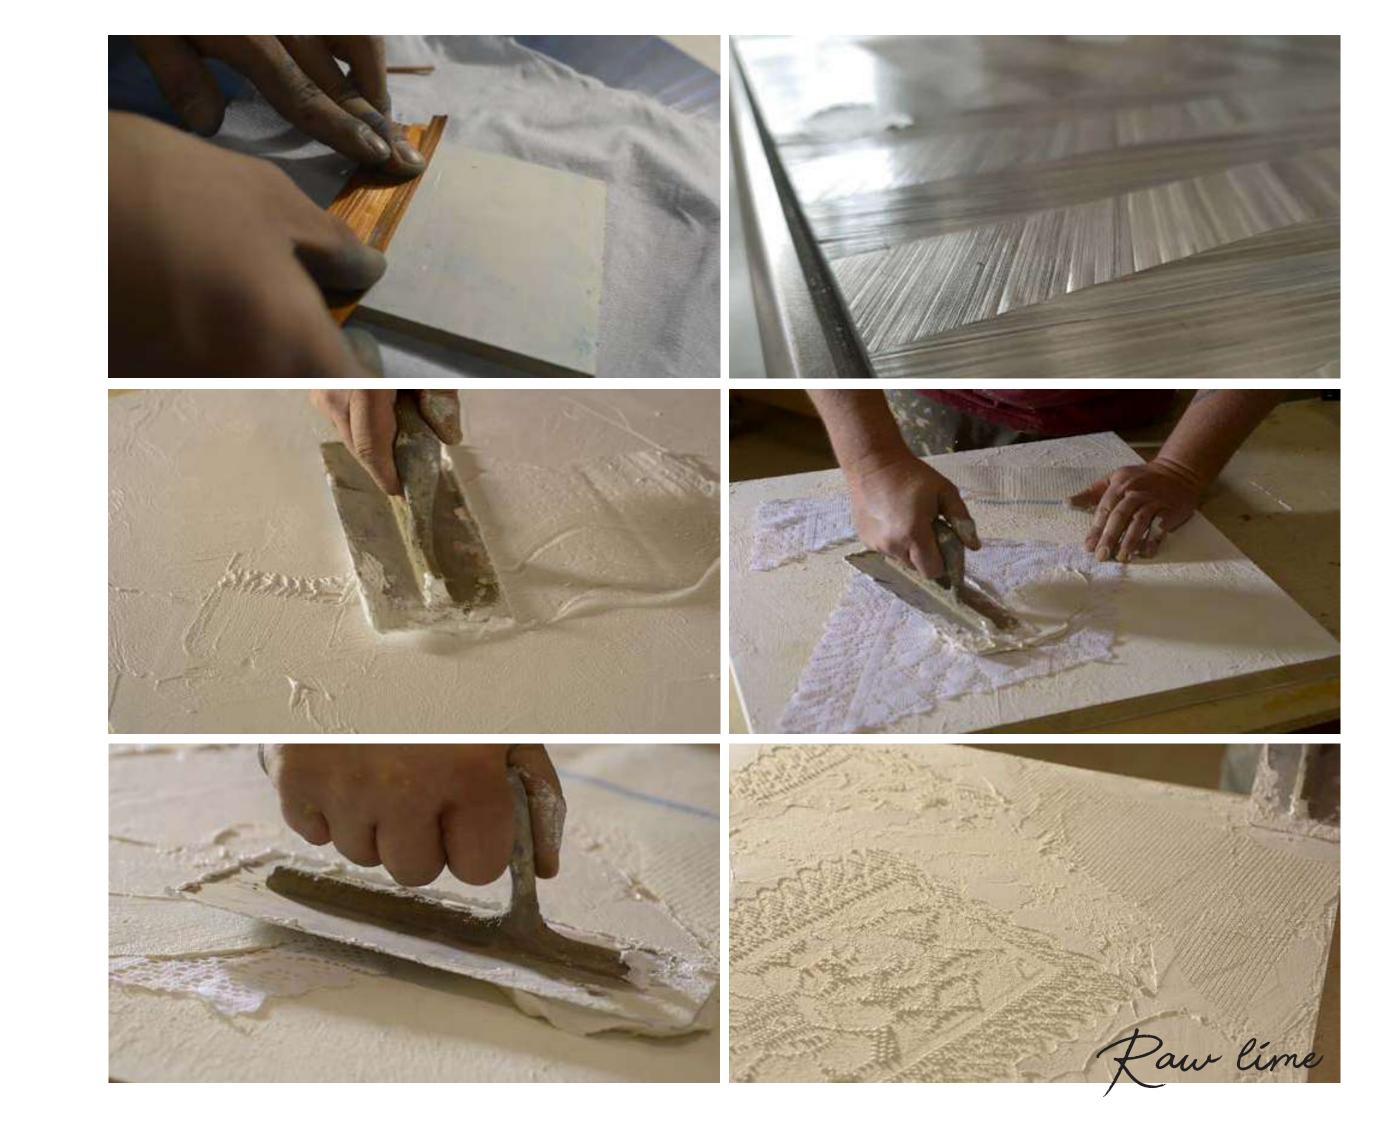

"Good marble workers know their material. They sense where it will give way because the incision is already in the block, waiting only to be revealed."

In their pure state, stone and marble are mountains, matured over millions of years. Every block is different, each slab unique and unrepeatable. The choice of stone is often an intuitive decision, stemming from emotional impact and creating a sort of symbiotic relationship between the material and the artist-craftsman who works it. Fragile and robust at the same time, the stone was born in the depths of the Earth, destined to continue slowly changing for ever. This metamorphosis pinnacles in the creation of works of eternal beauty. Re-energised by their new forms, the great stones integrate themselves into their new surroundings, settling into our homes.

The "book-matched marble" manufacturing technique, in which the slab is split open like the pages of a book, creates a spectacular effect and seamlessly consistent mood, the veins in the marble running along the surfaces in perfect symmetry. Aluminium honeycomb panels enable the use of large slabs of marble for walls, ceiling, and doors. Cutting-edge equipment turns pencil lines into utterly perfect, precision inlay work that is truly sculptural. The finest materials are used: