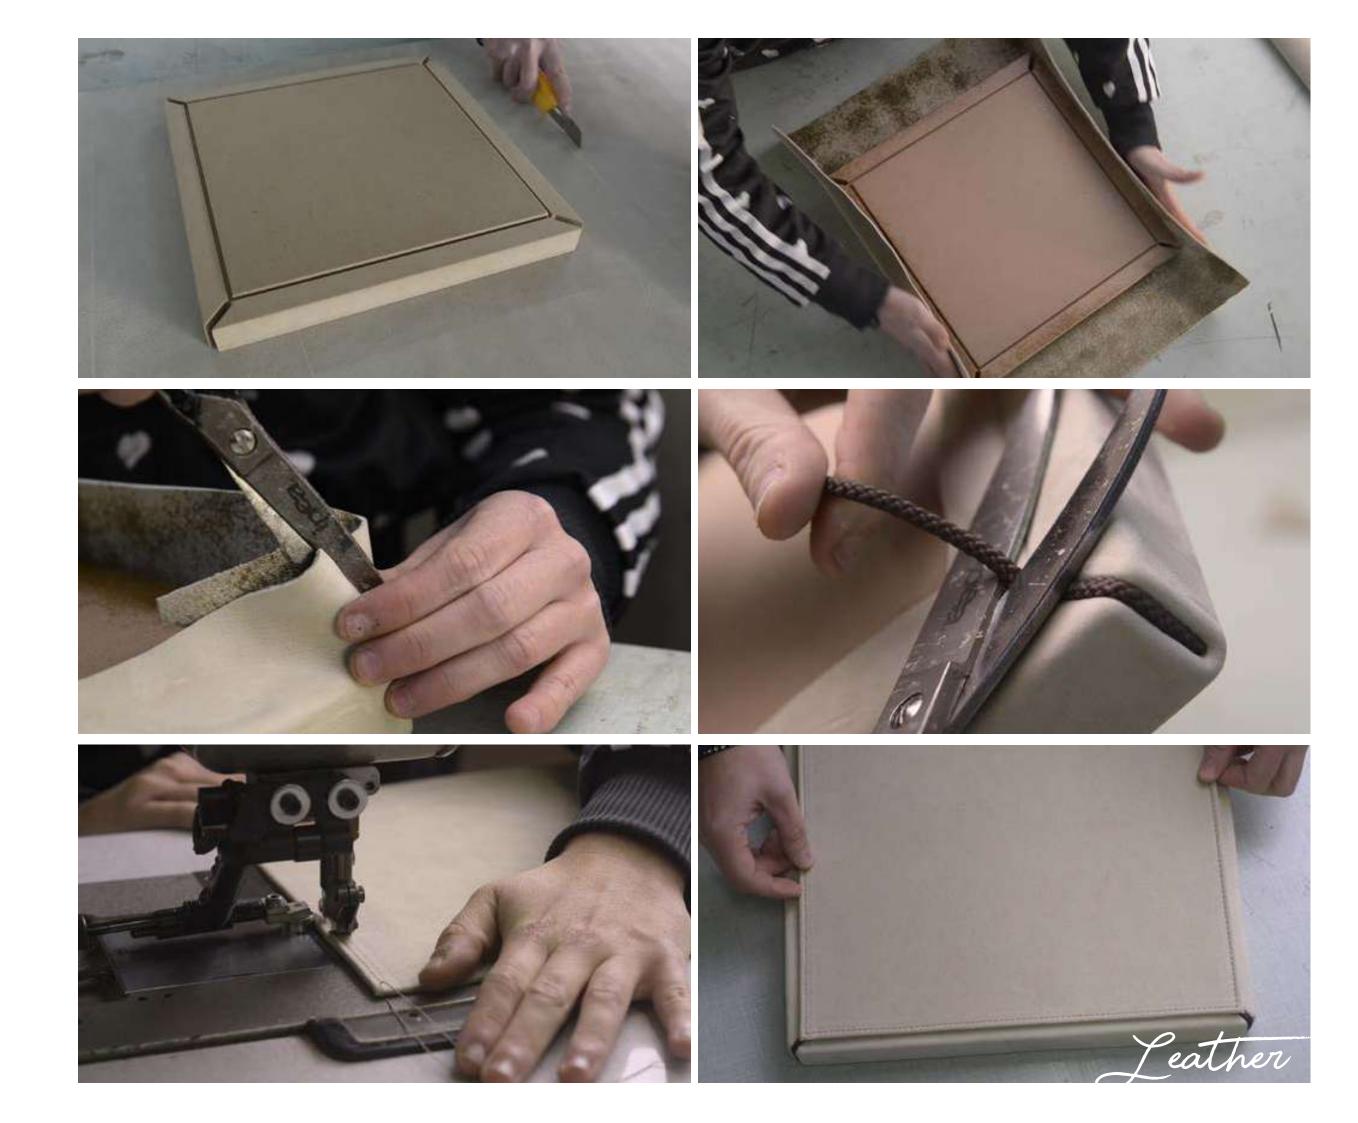

The ancient art of upholstery occupies a leading role in MATTEO GENNARI furnishings because of the way it lends itself so perfectly to customisation in every situation, as well as the sense of luxury and elegance bestowed by the materials employed. In addition to the most popular cattle hide leather, for some time now Matteo Gennari has also used parchment (sheep skin that is processed and left to dry out under tension), in different colours, for finishing doors and shutters, furniture and wood panelling.

The most sought-after finish is stingray leather, recommended for small-scale furnishing.

The staples for covering doors and furniture are fine fabrics like linens, velvets, silks, micro-fibres and even wallpapers. Silk-finish full-grain leather, velvet-effect nubuck, smooth, coloured leathers that are compact and durable and complement lacquer, marble and wood beautifully, with either contrasting or tone-on-tone customised stitching.

The painstaking attention to detail in the "sunken" piping and leather seam work once again bear witness to the artisan skill of our craftspeople.

Fabric and Craquelet

Leather "Twine"

Projects

Matteo Gennari