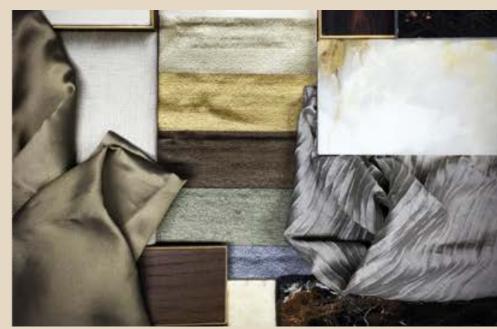

The ancient art of upholstery occupies a leading role in MATTEO GENNARI furnishings because of the way it lends itself so perfectly to customisation in every situation, as well as the sense of luxury and elegance bestowed by the materials employed. In addition to the most popular cattle hide leather, for some time now Matteo Gennari has also used parchment (sheep skin that is processed and left to dry out under tension), in different colours, for finishing doors and shutters, furniture and wood panelling.

The most sought-after finish is stingray leather, recommended for small-scale furnishing.

The staples for covering doors and furniture are fine fabrics like linens, velvets, silks, micro-fibres and even wallpapers. Silk-finish full-grain leather, velvet-effect nubuck, smooth, coloured leathers that are compact and durable and complement lacquer, marble and wood beautifully, with either contrasting or tone-on-tone customised stitching.

The painstaking attention to detail in the "sunken" piping and leather seam work once again bear witness to the artisan skill of our craftspeople.

Fabric and Craquelet

Leather "Twine"

Projects

Matteo Gennari