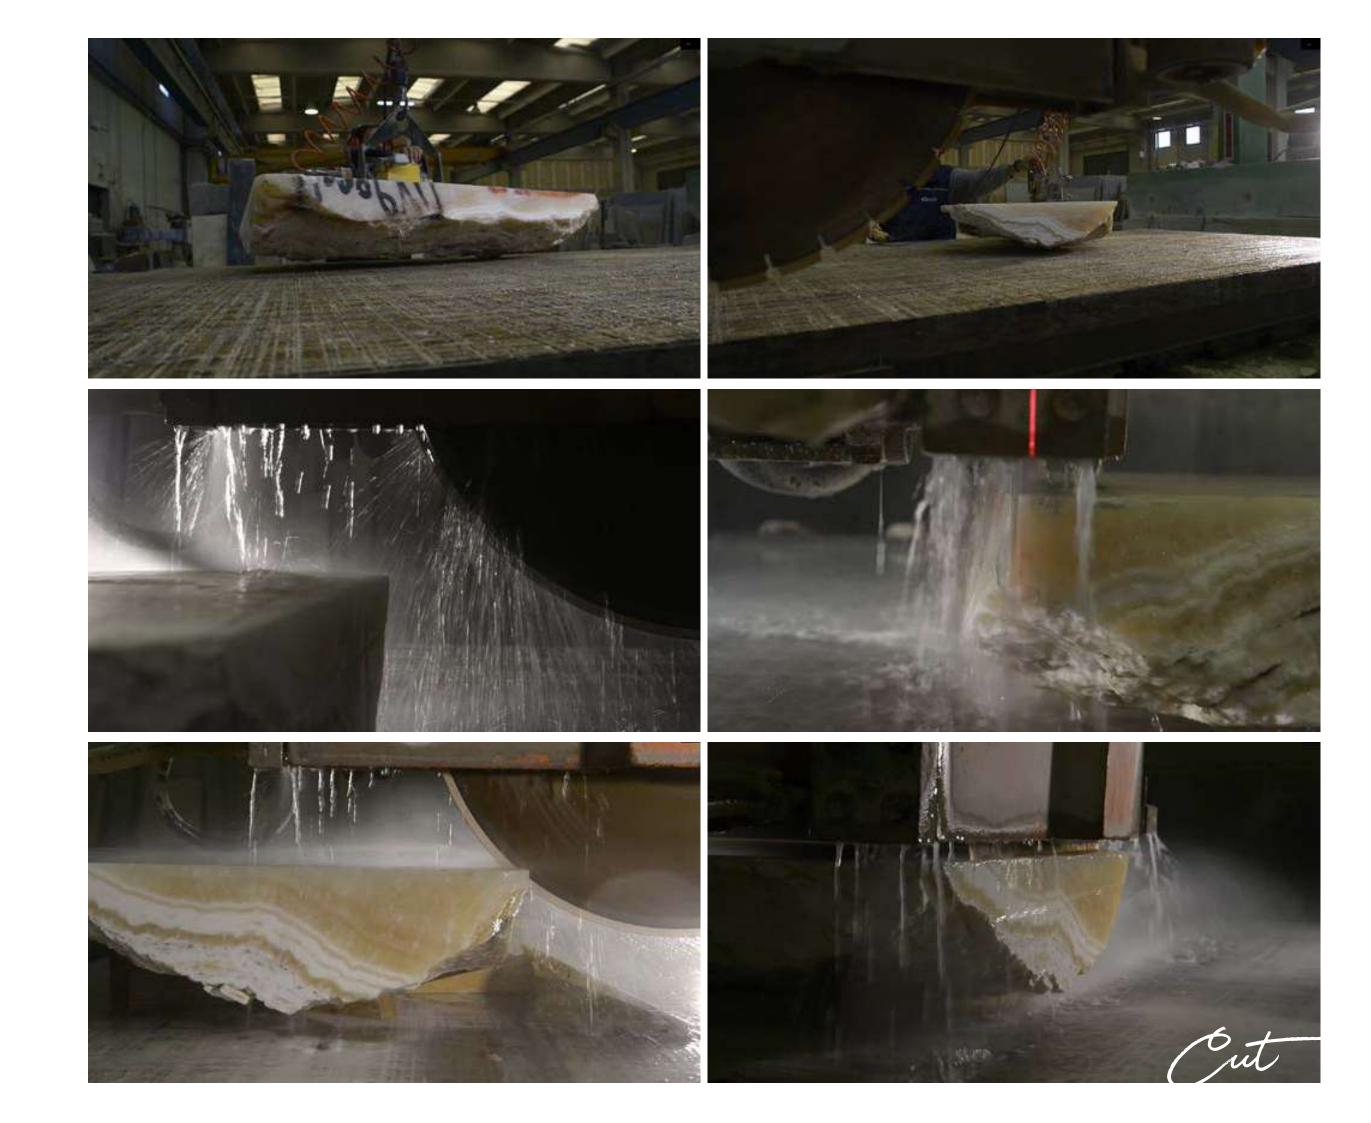

"Good marble workers know their material. They sense where it will give way because the incision is already in the block, waiting only to be revealed."

In their pure state, stone and marble are mountains, matured over millions of years. Every block is different, each slab unique and unrepeatable. The choice of stone is often an intuitive decision, stemming from emotional impact and creating a sort of symbiotic relationship between the material and the artist-craftsman who works it. Fragile and robust at the same time, the stone was born in the depths of the Earth, destined to continue slowly changing for ever. This metamorphosis pinnacles in the creation of works of eternal beauty. Re-energised by their new forms, the great stones integrate themselves into their new surroundings, settling into our homes.

The "book-matched marble" manufacturing technique, in which the slab is split open like the pages of a book, creates a spectacular effect and seamlessly consistent mood, the veins in the marble running along the surfaces in perfect symmetry. Aluminium honeycomb panels enable the use of large slabs of marble for walls, ceiling, and doors. Cutting-edge equipment turns pencil lines into utterly perfect, precision inlay work that is truly sculptural. The finest materials are used: