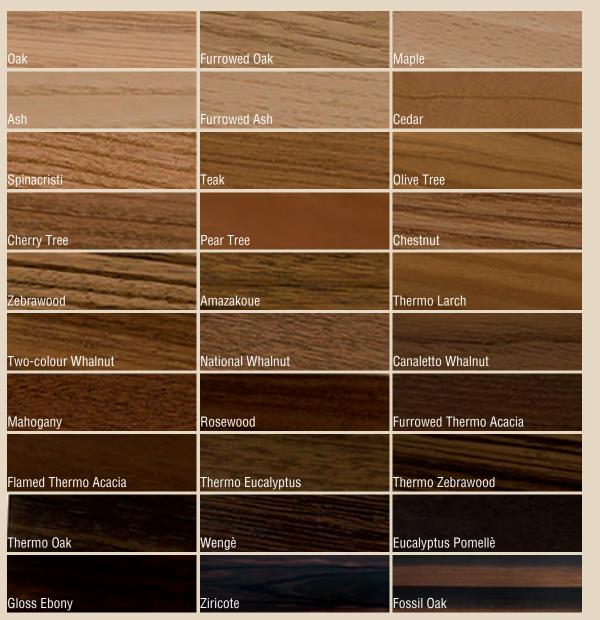

"..releasing the intense aroma of the wood... the aroma was visible, as if the tree was still living. Still vibrant with life..."

Resistant and "wild", wood does not succumb lightly to the will of the craftsman. From the choice of tree, to the cut of the trunk, the application of veneer on the work tops and furnishings, wood never abandons its nature, and the living plant is palpable even at the polished end stage. MATTEO GENNARI production exploits and enhances these characteristics, shaping and working the material with respect and love, preserving its identity and quality. Many types of wood are used, including ebony, rosewood, pear, zebrano, burnt oak, olive, walnut and cedar. All woods are preferably used in their natural shades or heat treated, reinforcing the emotional aspect of each project realised with this noble material.