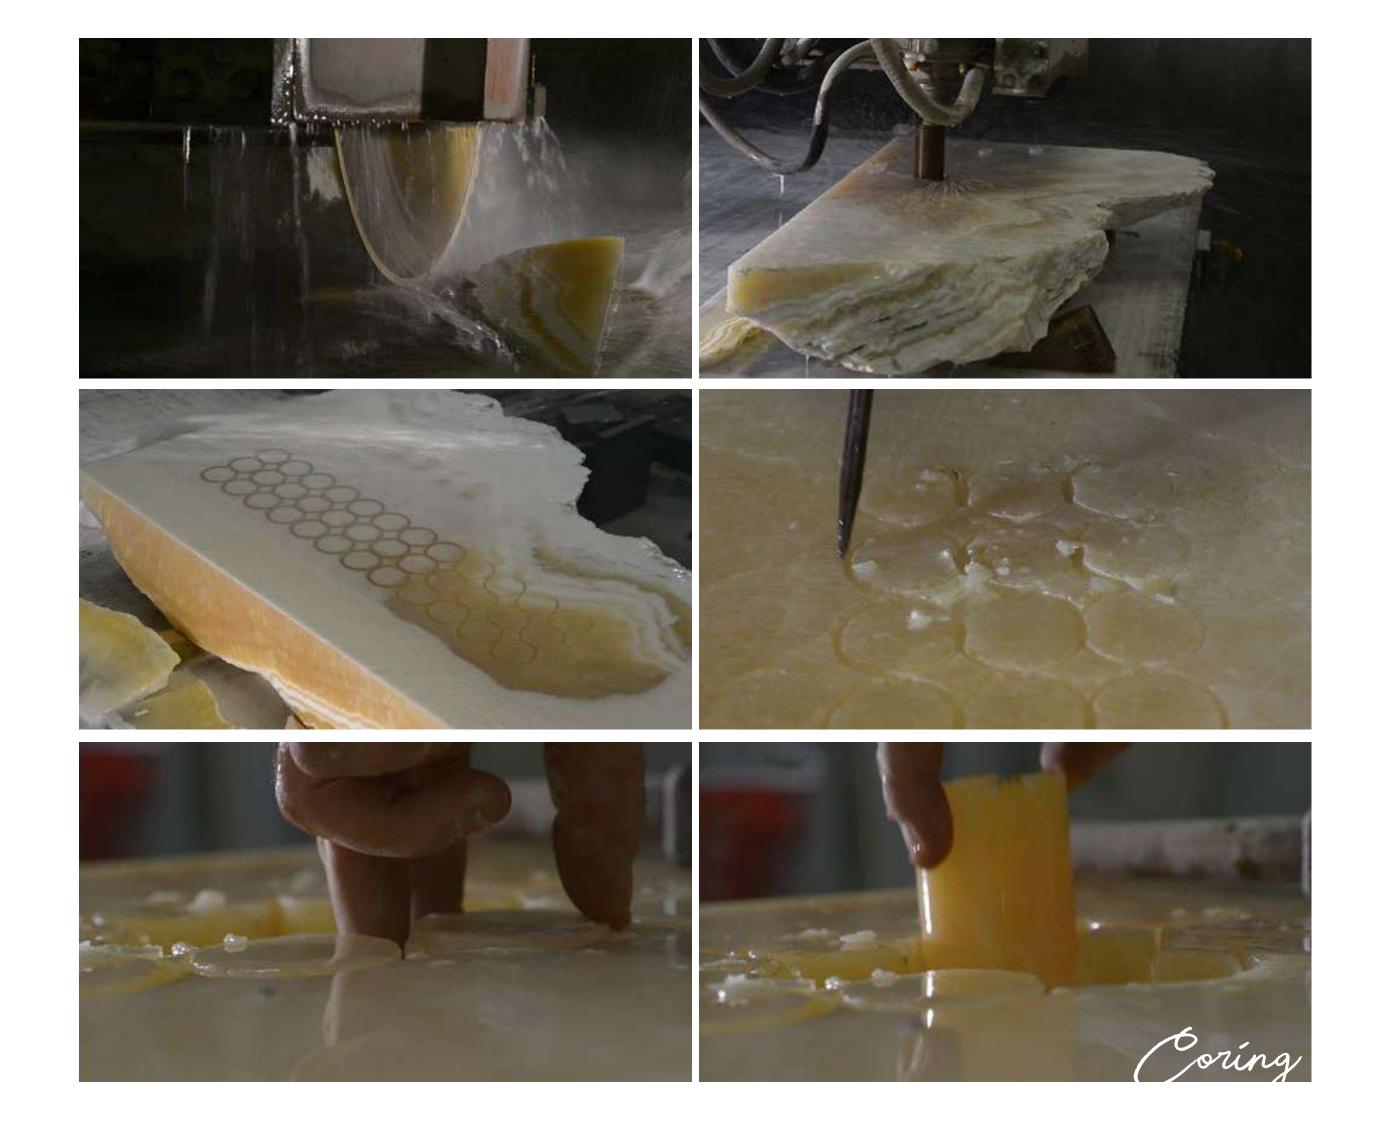

"Good marble workers know their material. They sense where it will give way because the incision is already in the block, waiting only to be revealed."

In their pure state, stone and marble are mountains, matured over millions of years. Every block is different, each slab unique and unrepeatable. The choice of stone is often an intuitive decision, stemming from emotional impact and creating a sort of symbiotic relationship between the material and the artist-craftsman who works it. Fragile and robust at the same time, the stone was born in the depths of the Earth, destined to continue slowly changing for ever. This metamorphosis pinnacles in the creation of works of eternal beauty. Re-energised by their new forms, the great stones integrate themselves into their new surroundings, settling into our homes.

The "book-matched marble" manufacturing technique, in which the slab is split open like the pages of a book, creates a spectacular effect and seamlessly consistent mood, the veins in the marble running along the surfaces in perfect symmetry. Aluminium honeycomb panels enable the use of large slabs of marble for walls, ceiling, and doors. Cutting-edge equipment turns pencil lines into utterly perfect, precision inlay work that is truly sculptural. The finest materials are used: