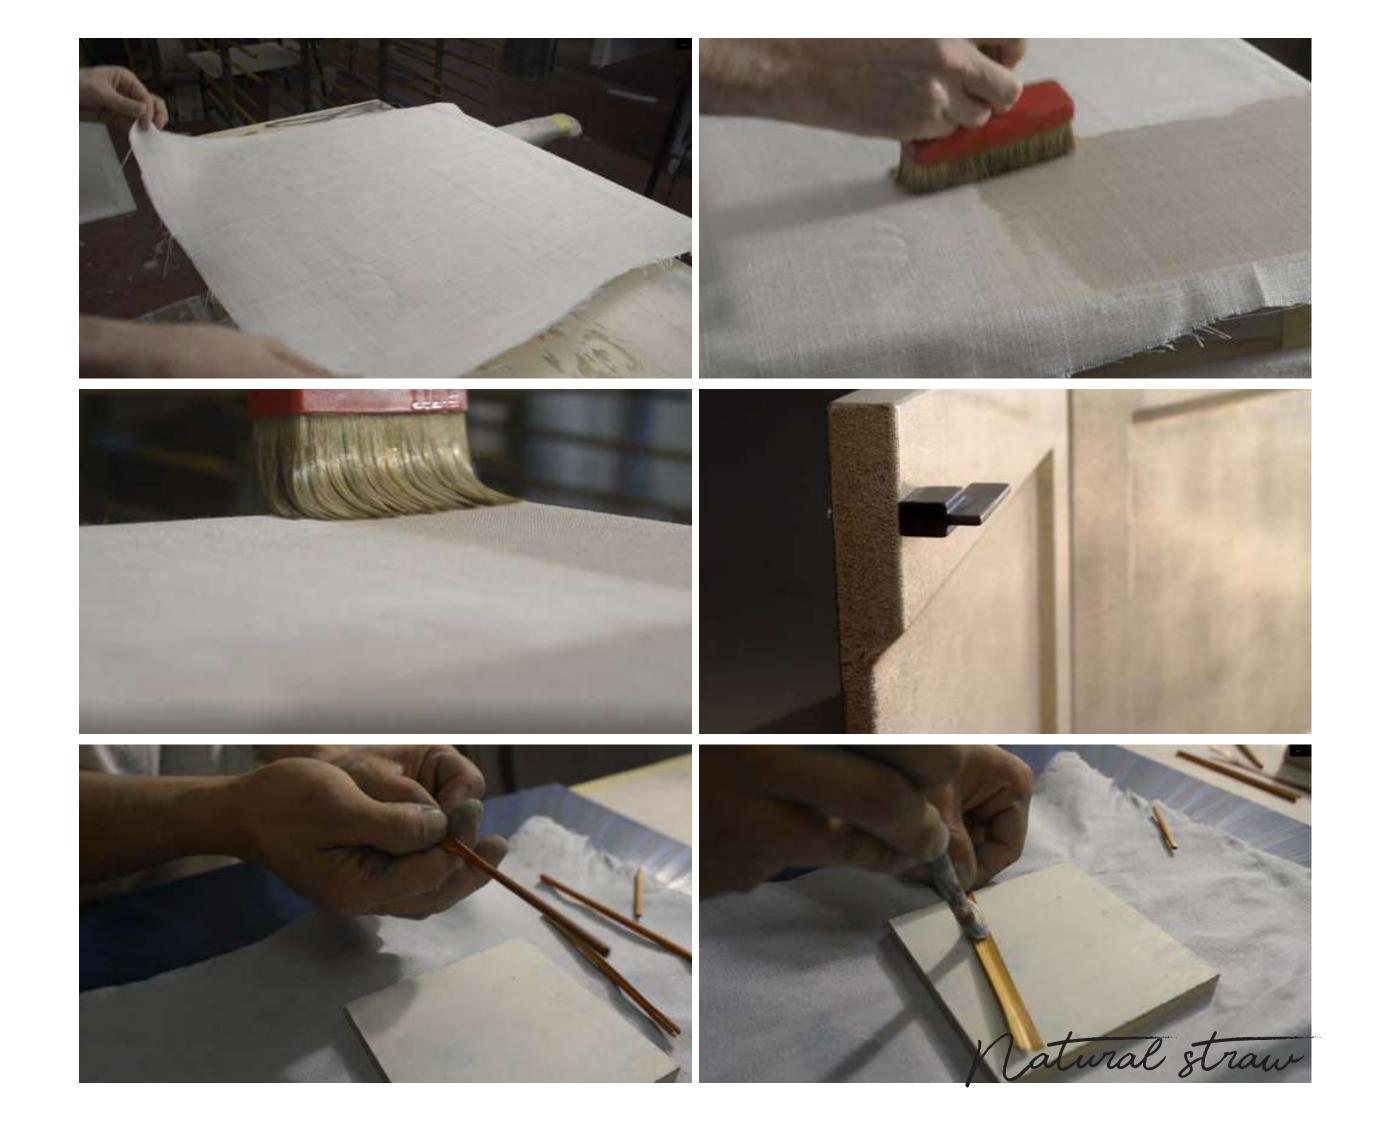

### Research and development

Matteo Gennari currently uses different materials and finishes to achieve increasingly sophisticated and exclusive detailing effects. We start with nature and materials, followed by the harmony of ancient techniques and innovation, forming the foundation of our exploration. This was the philosophy behind, for example, splitting wheat stalks, ironing them flat and manually applying stem after stem to wooden surfaces, creating a unique geometrical effect and play of light every time.