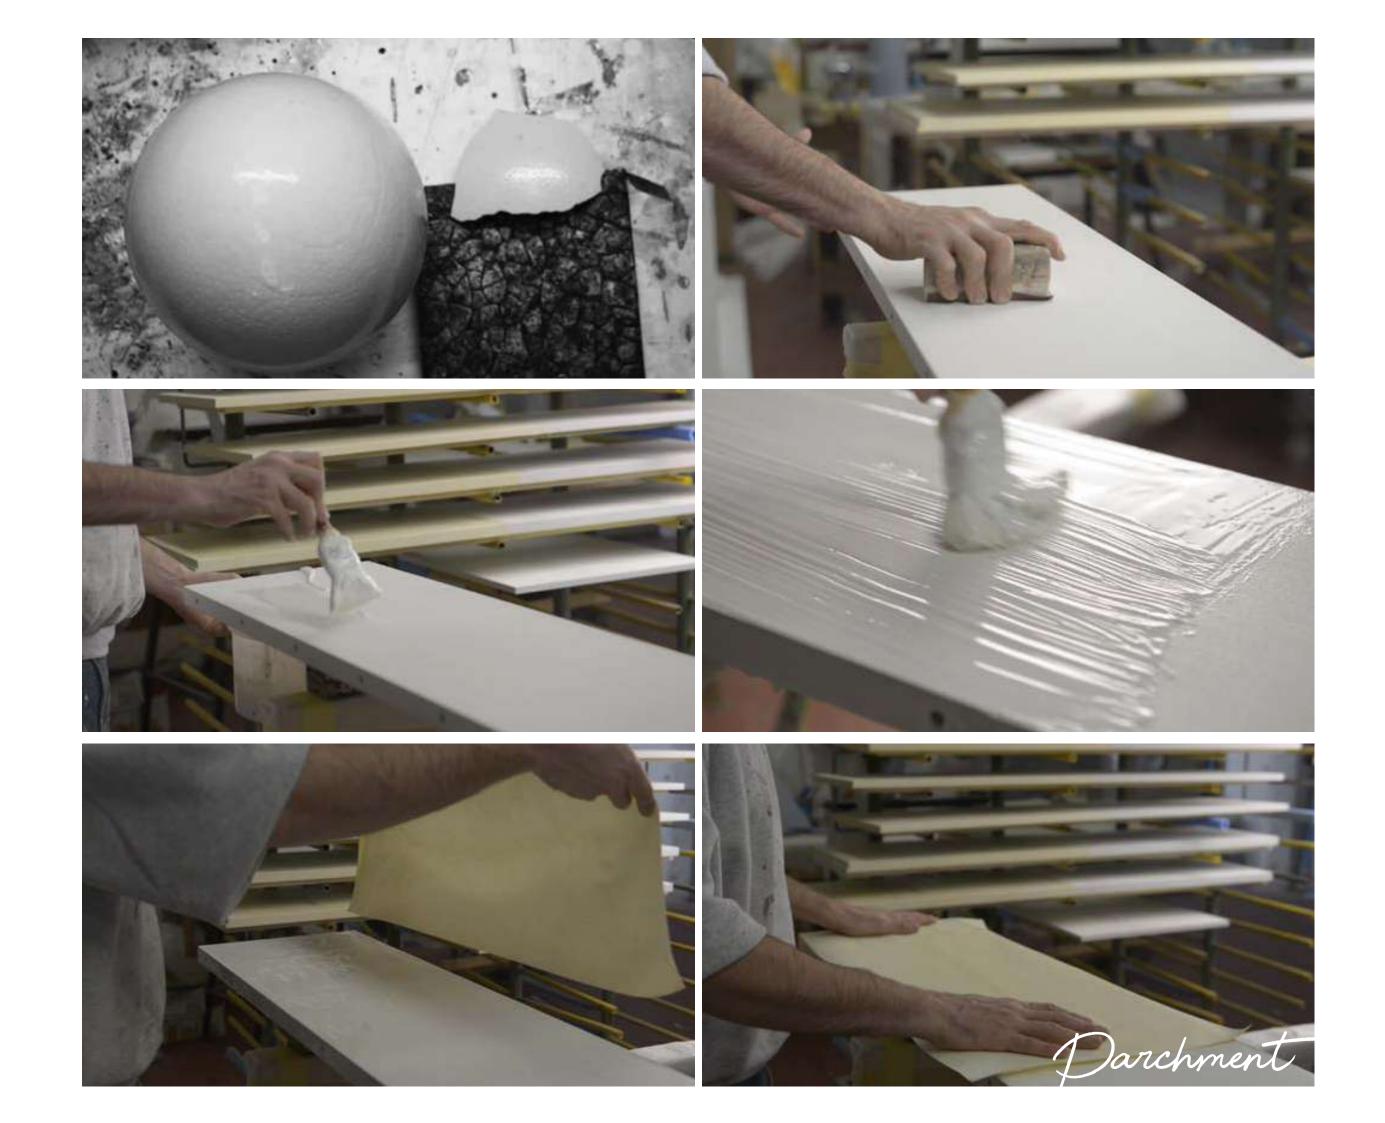

The ancient art of upholstery occupies a leading role in MATTEO GENNARI furnishings because of the way it lends itself so perfectly to customisation in every situation, as well as the sense of luxury and elegance bestowed by the materials employed. In addition to the most popular cattle hide leather, for some time now Matteo Gennari has also used parchment (sheep skin that is processed and left to dry out under tension), in different colours, for finishing doors and shutters, furniture and wood panelling.

The most sought-after finish is stingray leather, recommended for small-scale furnishing.

The staples for covering doors and furniture are fine fabrics like linens, velvets, silks, micro-fibres and even wallpapers. Silk-finish full-grain leather, velvet-effect nubuck, smooth, coloured leathers that are compact and durable and complement lacquer, marble and wood beautifully, with either contrasting or tone-on-tone customised stitching.