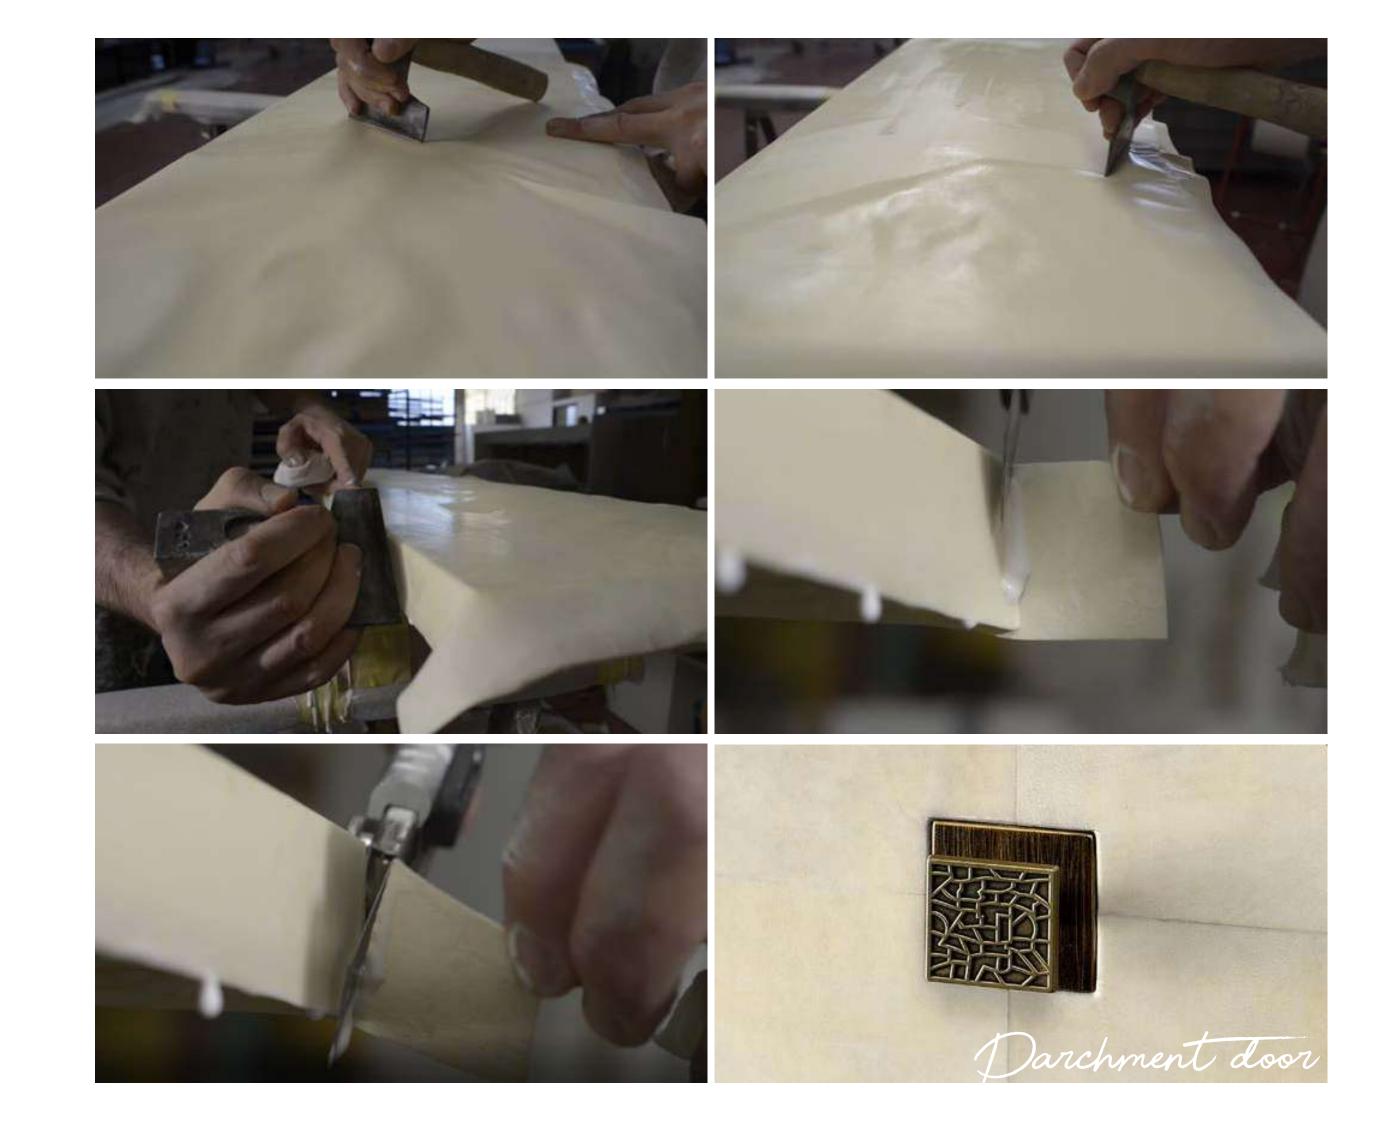

The ancient art of upholstery occupies a leading role in MATTEO GENNARI furnishings because of the way it lends itself so perfectly to customisation in every situation, as well as the sense of luxury and elegance bestowed by the materials employed. In addition to the most popular cattle hide leather, for some time now Matteo Gennari has also used parchment (sheep skin that is processed and left to dry out under tension), in different colours, for finishing doors and shutters, furniture and wood panelling.

The most sought-after finish is stingray leather, recommended for small-scale furnishing.

The staples for covering doors and furniture are fine fabrics like linens, velvets, silks, micro-fibres and even wallpapers. Silk-finish full-grain leather, velvet-effect nubuck, smooth, coloured leathers that are compact and durable and complement lacquer, marble and wood beautifully, with either contrasting or tone-on-tone customised stitching.

The painstaking attention to detail in the "sunken" piping and leather seam work once again bear witness to the artisan skill of our craftspeople.

Fabric and Craquelet

Leather "Twine"

Projects

Matteo Gennari