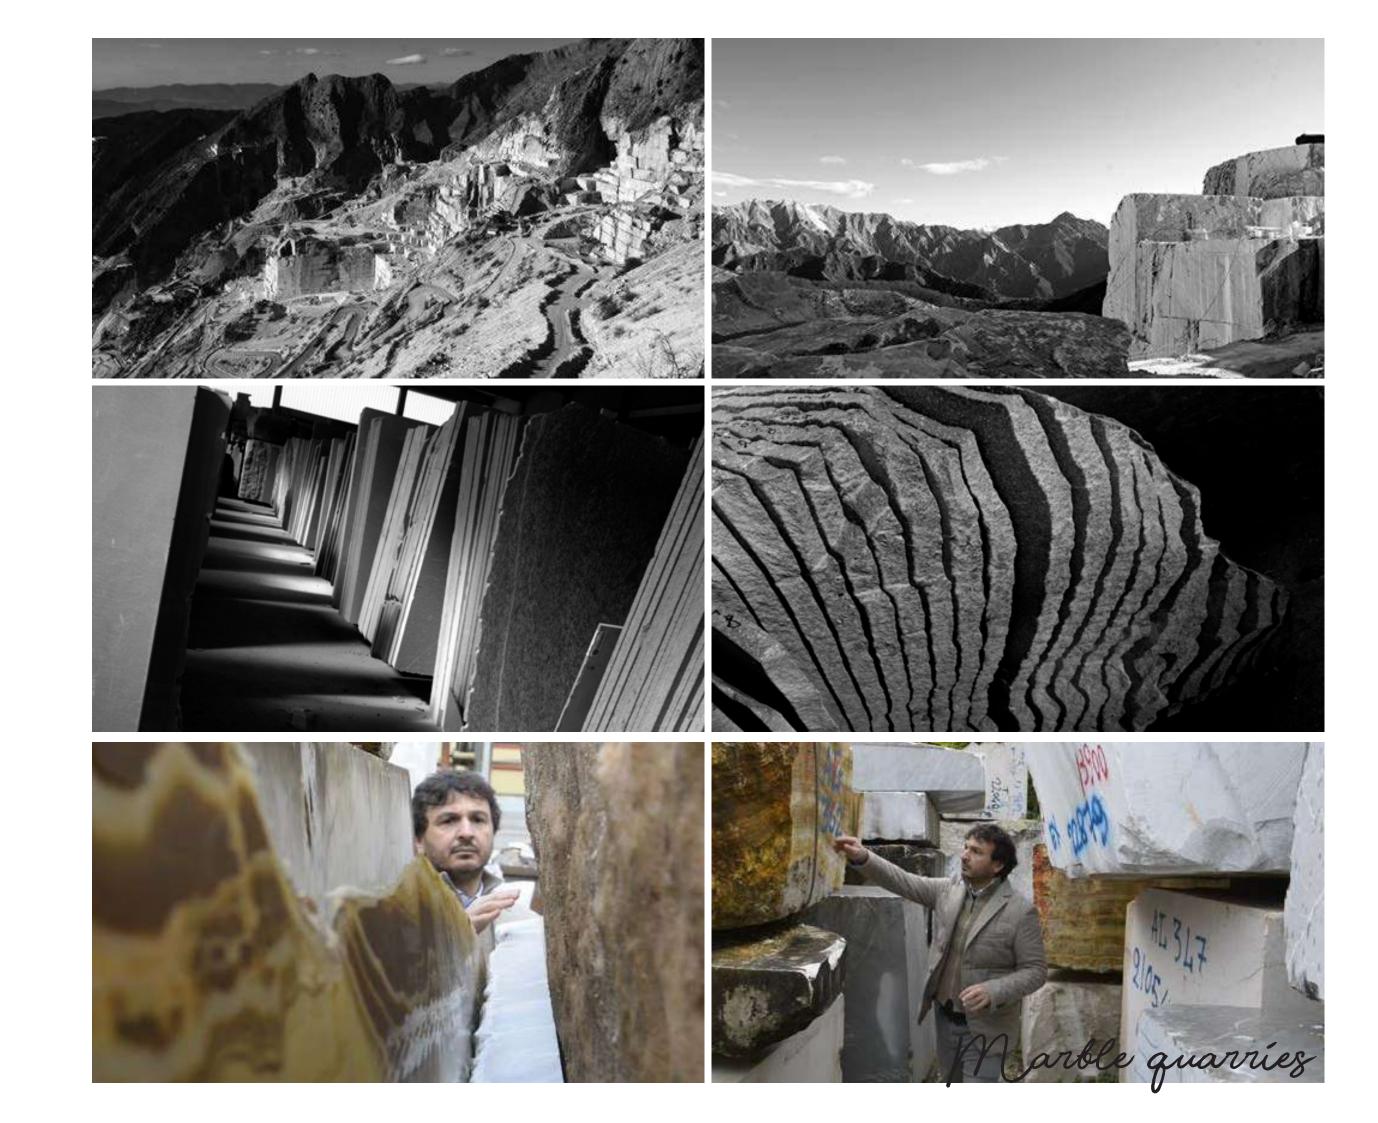

"Good marble workers know their material. They sense where it will give way because the incision is already in the block, waiting only to be revealed."

In their pure state, stone and marble are mountains, matured over millions of years. Every block is different, each slab unique and unrepeatable. The choice of stone is often an intuitive decision, stemming from emotional impact and creating a sort of symbiotic relationship between the material and the artist-craftsman who works it. Fragile and robust at the same time, the stone was born in the depths of the Earth, destined to continue slowly changing for ever. This metamorphosis pinnacles in the creation of works of eternal beauty. Re-energised by their new forms, the great stones integrate themselves into their new surroundings, settling into our homes.

The "book-matched marble" manufacturing technique, in which the slab is split open like the pages of a book, creates a spectacular effect and seamlessly consistent mood, the veins in the marble running along the surfaces in perfect symmetry. Aluminium honeycomb panels enable the use of large slabs of marble for walls, ceiling, and doors. Cutting-edge equipment turns pencil lines into utterly perfect, precision inlay work that is truly sculptural. The finest materials are used: