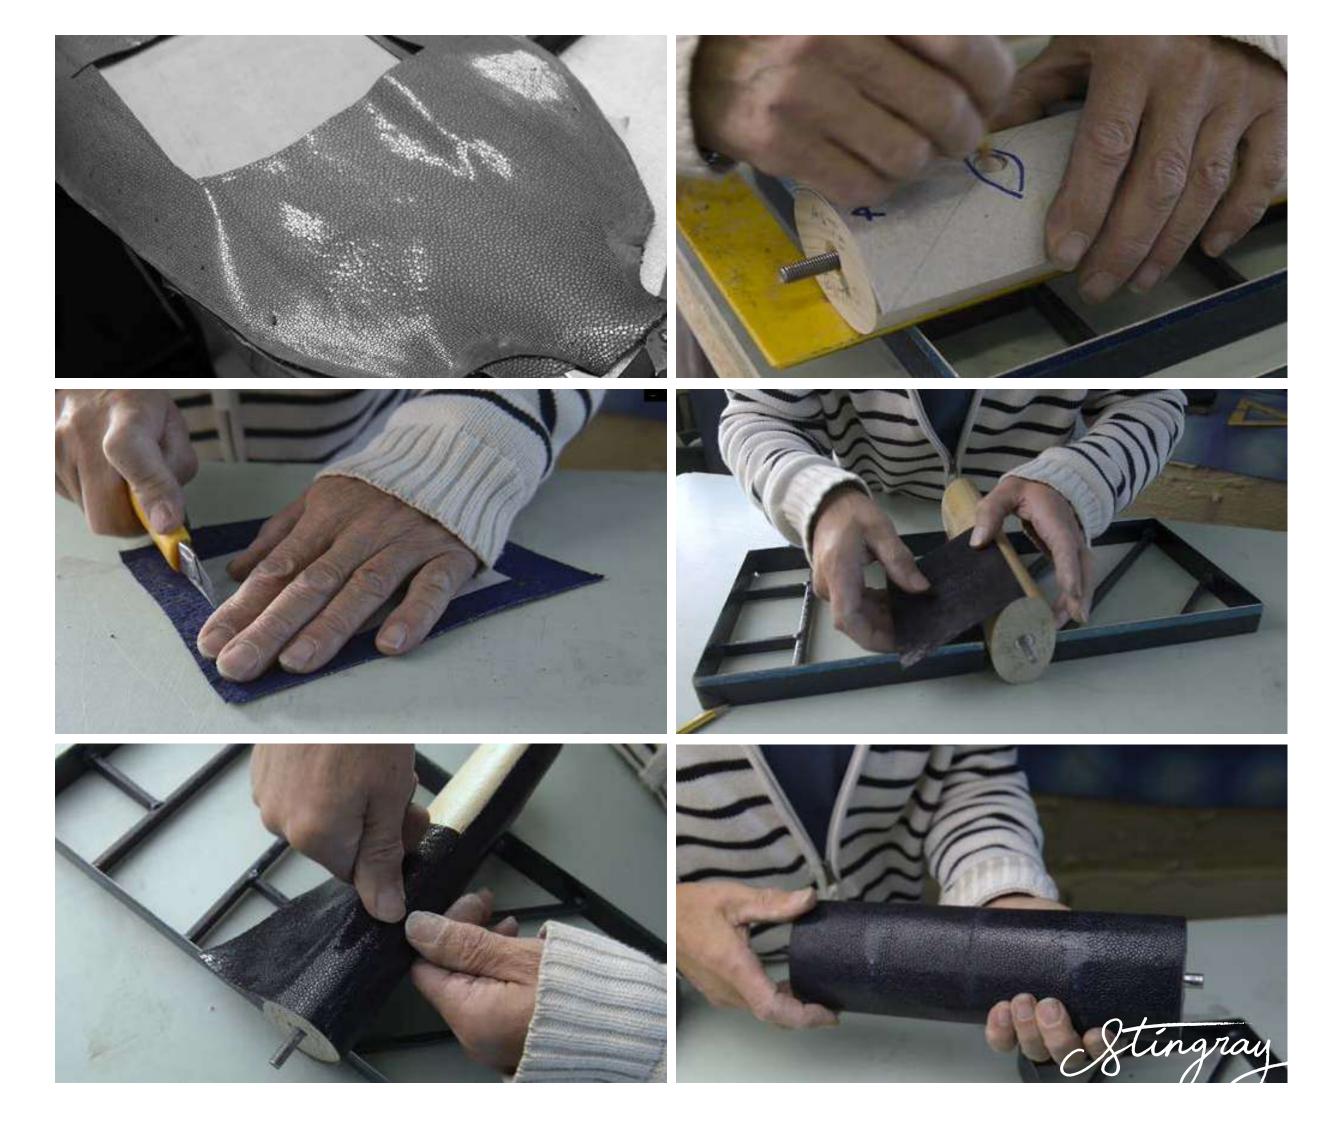

The ancient art of upholstery occupies a leading role in MATTEO GENNARI furnishings because of the way it lends itself so perfectly to customisation in every situation, as well as the sense of luxury and elegance bestowed by the materials employed. In addition to the most popular cattle hide leather, for some time now Matteo Gennari has also used parchment (sheep skin that is processed and left to dry out under tension), in different colours, for finishing doors and shutters, furniture and wood panelling.

The most sought-after finish is stingray leather, recommended for small-scale furnishing.

The staples for covering doors and furniture are fine fabrics like linens, velvets, silks, micro-fibres and even wallpapers. Silk-finish full-grain leather, velvet-effect nubuck, smooth, coloured leathers that are compact and durable and complement lacquer, marble and wood beautifully, with either contrasting or tone-on-tone customised stitching.

The painstaking attention to detail in the "sunken" piping and leather seam work once again bear witness to the artisan skill of our craftspeople.

Fabric and Craquelet

Leather "Twine"

Projects

Matteo Gennari