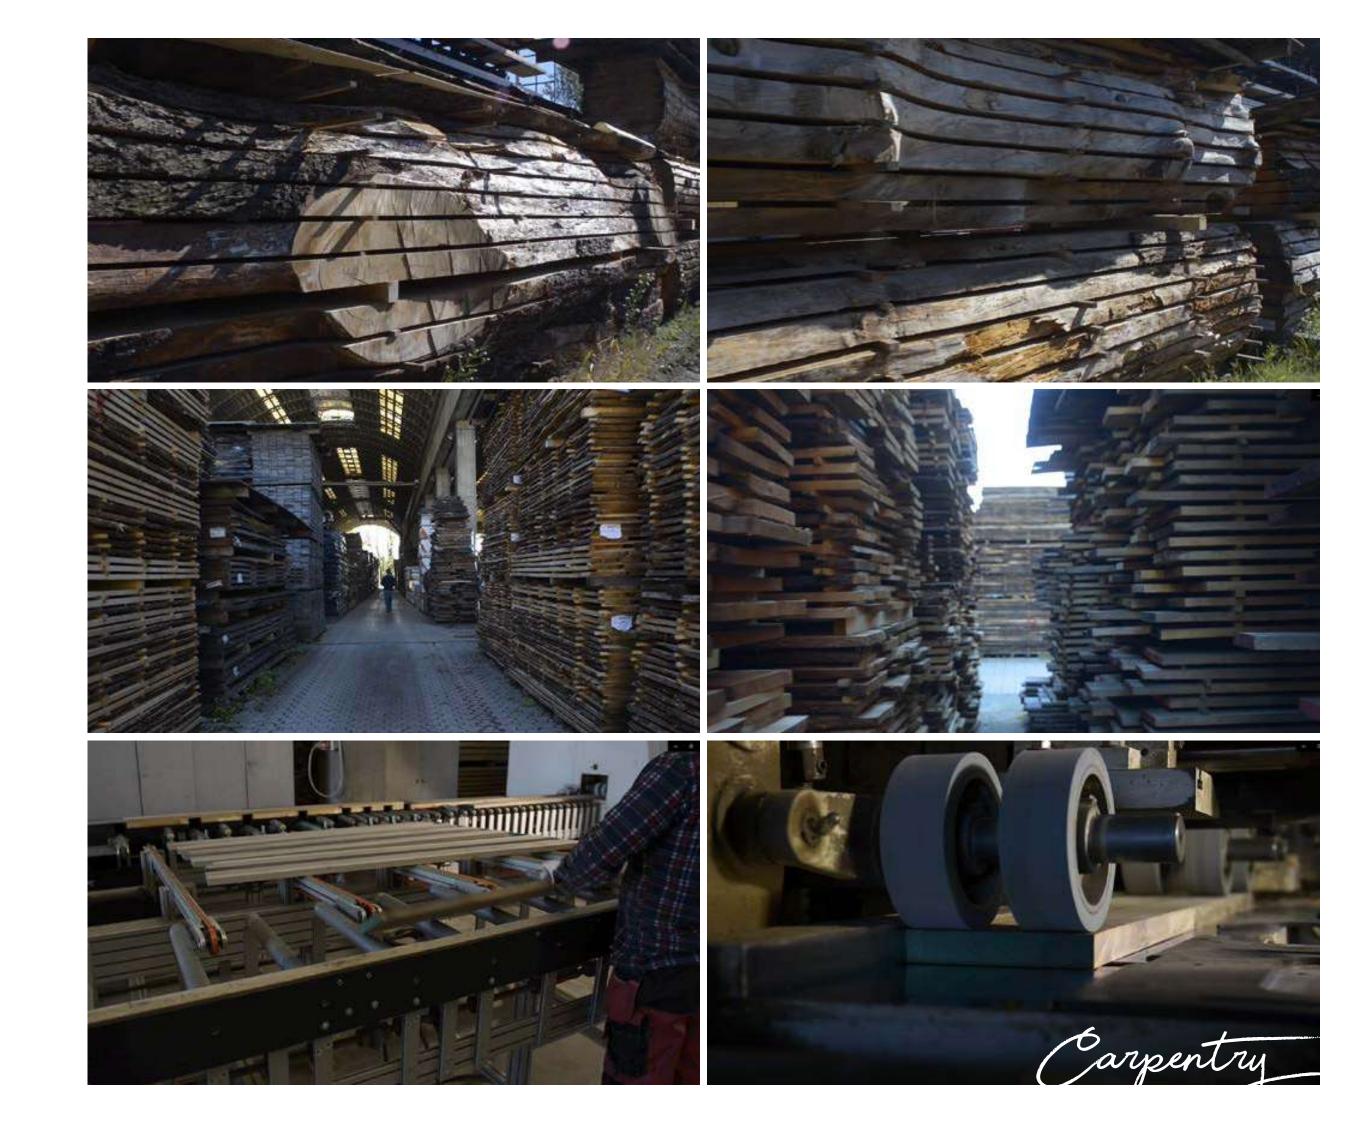

"..releasing the intense aroma of the wood... the aroma was visible, as if the tree was still living. Still vibrant with life..."

Resistant and "wild", wood does not succumb lightly to the will of the craftsman. From the choice of tree, to the cut of the trunk, the application of veneer on the work tops and furnishings, wood never abandons its nature, and the living plant is palpable even at the polished end stage. MATTEO GENNARI production exploits and enhances these characteristics, shaping and working the material with respect and love, preserving its identity and quality. Many types of wood are used, including ebony, rosewood, pear, zebrano, burnt oak, olive, walnut and cedar. All woods are preferably used in their natural shades or heat treated, reinforcing the emotional aspect of each project realised with this noble material.