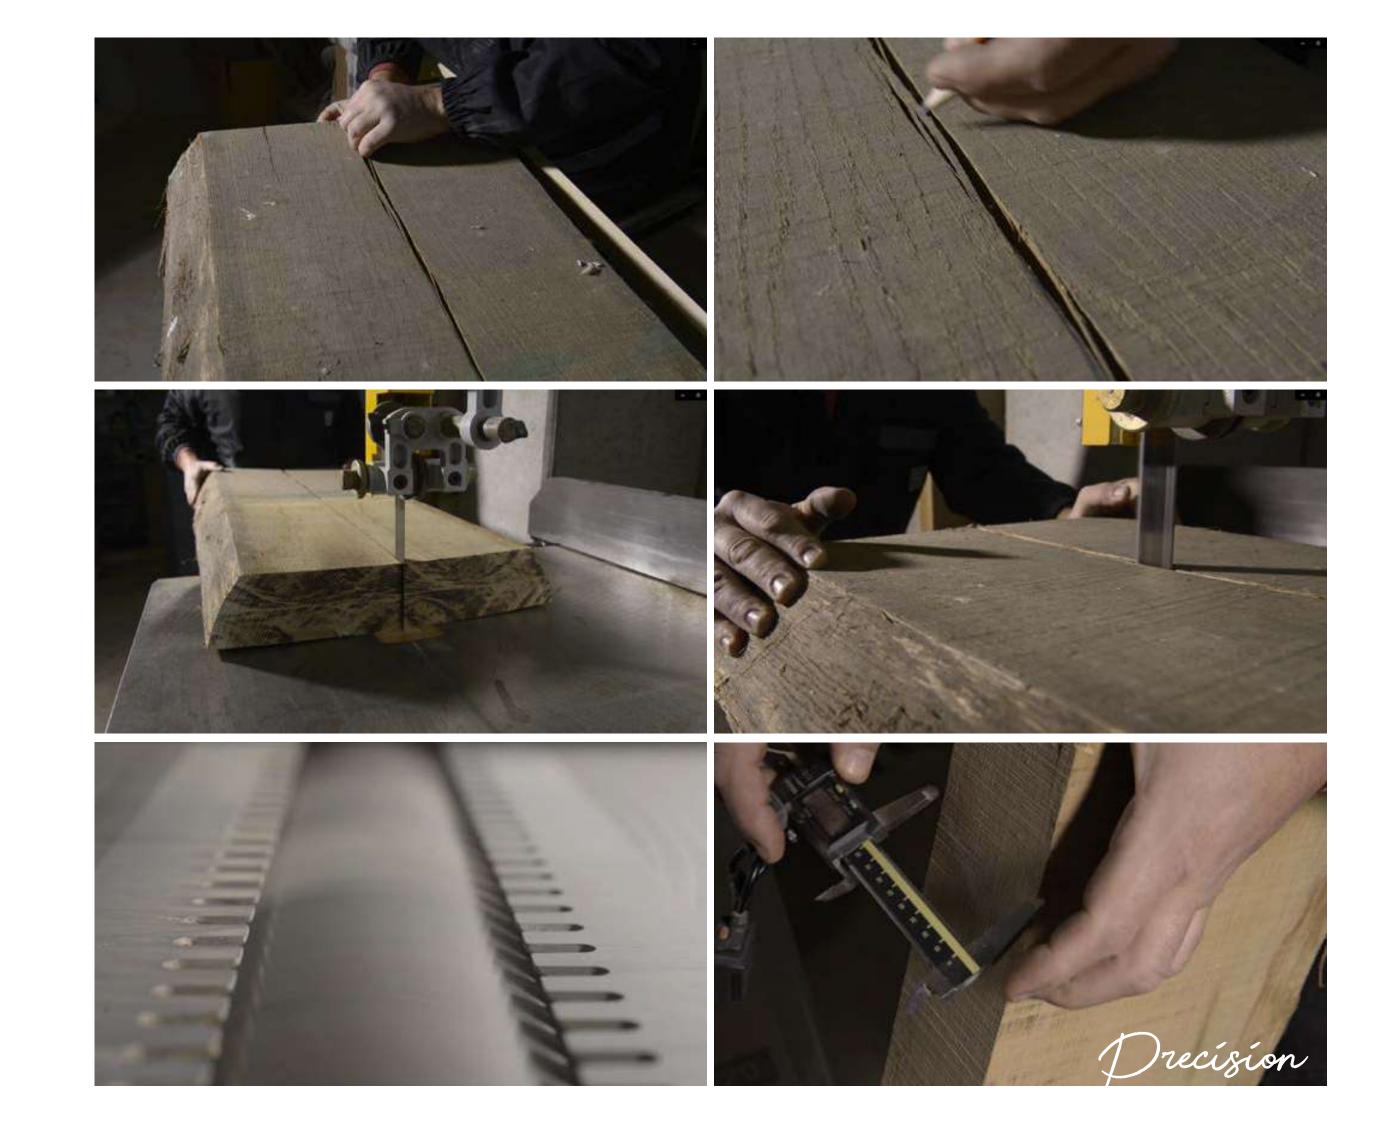

### Technical office

Bridging planning and production is the technical unit. Aesthetic taste and innovation underpin the creation of pieces that conceal strong engineering expertise and a thorough understanding of materials. The curiosity and dedication of our technicians, fuel the process of turning each concept into reality, imbuing every decision. Space is calculated in millimetres to attain perfection. Nothing is standardized, with methods of production, joinery and assembly developed especially for each new project.

### Research and development

Matteo Gennari currently uses different materials and finishes to achieve increasingly sophisticated and exclusive detailing effects. We start with nature and materials, followed by the harmony of ancient techniques and innovation, forming the foundation of our exploration. This was the philosophy behind, for example, splitting wheat stalks, ironing them flat and manually applying stem after stem to wooden surfaces, creating a unique geometrical effect and play of light every time.

"..releasing the intense aroma of the wood... the aroma was visible, as if the tree was still living. Still vibrant with life..."

Resistant and "wild", wood does not succumb lightly to the will of the craftsman. From the choice of tree, to the cut of the trunk, the application of veneer on the work tops and furnishings, wood never abandons its nature, and the living plant is palpable even at the polished end stage. MATTEO GENNARI production exploits and enhances these characteristics, shaping and working the material with respect and love, preserving its identity and quality. Many types of wood are used, including ebony, rosewood, pear, zebrano, burnt oak, olive, walnut and cedar. All woods are preferably used in their natural shades or heat treated, reinforcing the emotional aspect of each project realised with this noble material.