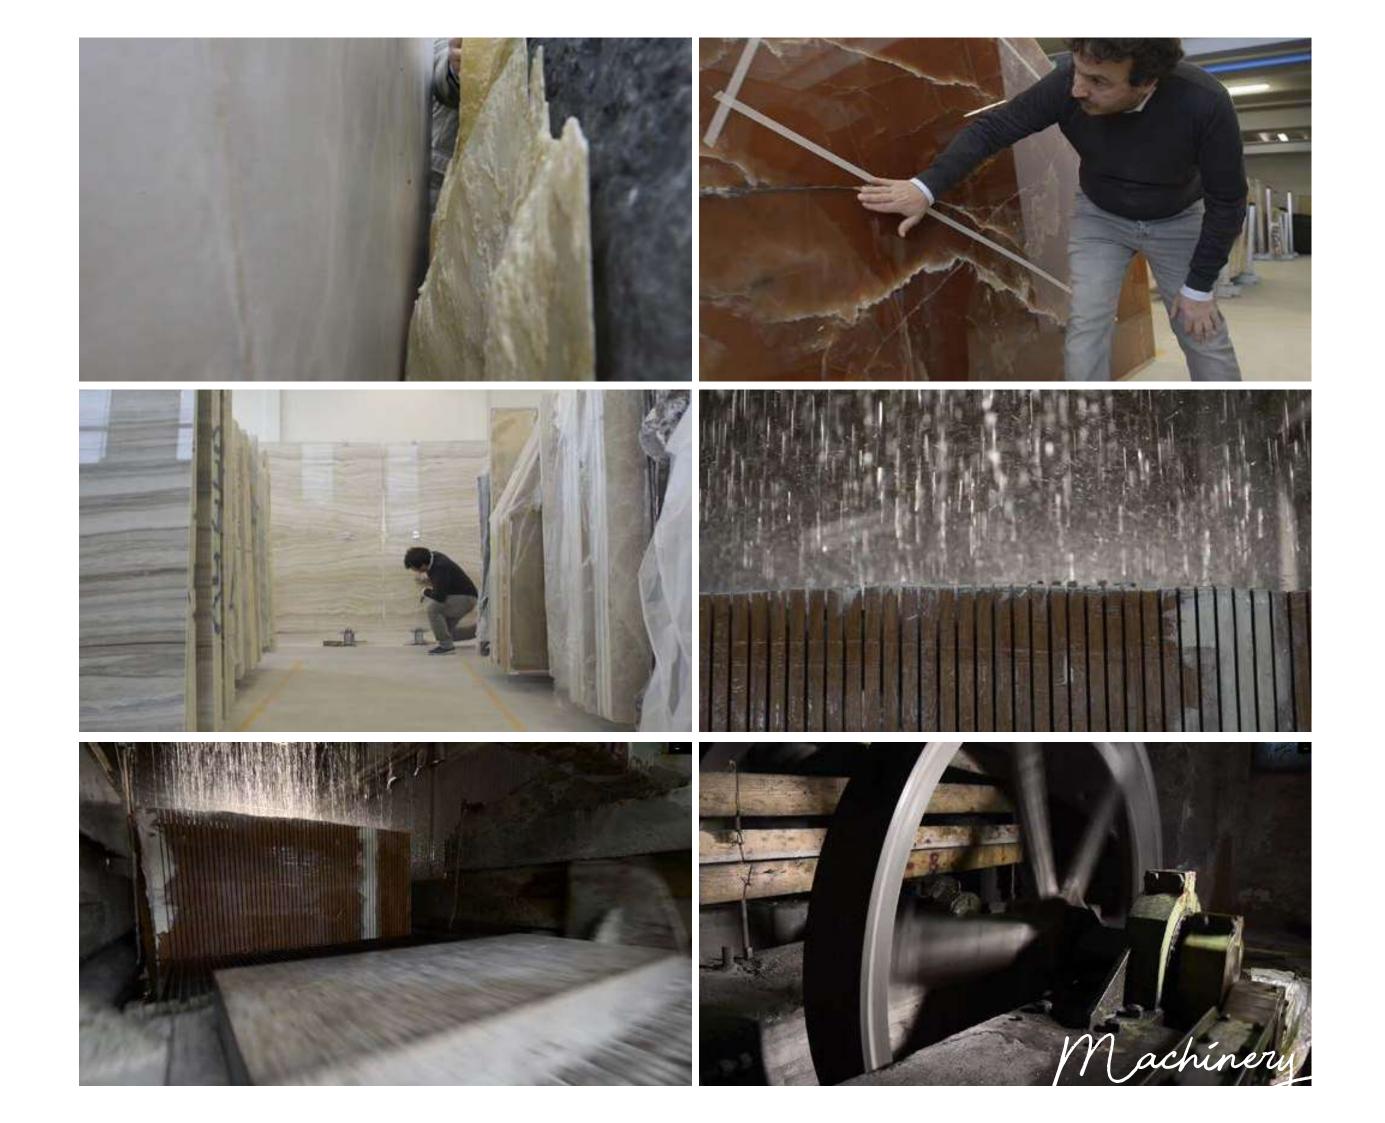

### Technical office

Bridging planning and production is the technical unit. Aesthetic taste and innovation underpin the creation of pieces that conceal strong engineering expertise and a thorough understanding of materials. The curiosity and dedication of our technicians, fuel the process of turning each concept into reality, imbuing every decision. Space is calculated in millimetres to attain perfection. Nothing is standardized, with methods of production, joinery and assembly developed especially for each new project.

### Research and development

Matteo Gennari currently uses different materials and finishes to achieve increasingly sophisticated and exclusive detailing effects. We start with nature and materials, followed by the harmony of ancient techniques and innovation, forming the foundation of our exploration. This was the philosophy behind, for example, splitting wheat stalks, ironing them flat and manually applying stem after stem to wooden surfaces, creating a unique geometrical effect and play of light every time.

## Quality control and assembly

The end stages of the long and delicate process of finalising a MATTEO GENNARI creation, are dedicated to quality control and finishing, to ensure we deliver a perfect product to the customer. Every joint is tested, the hardware is primed, and product efficiency is verified. The stoneware is pre-assembled, each door is repeatedly opened and closed until it swings with just the right tension, every drawer open and closed until it slides smoothly, and every lacquered surface is polished caressed to perfection. Each piece is then hand-packed carefully, labelled and prepared for shipping.