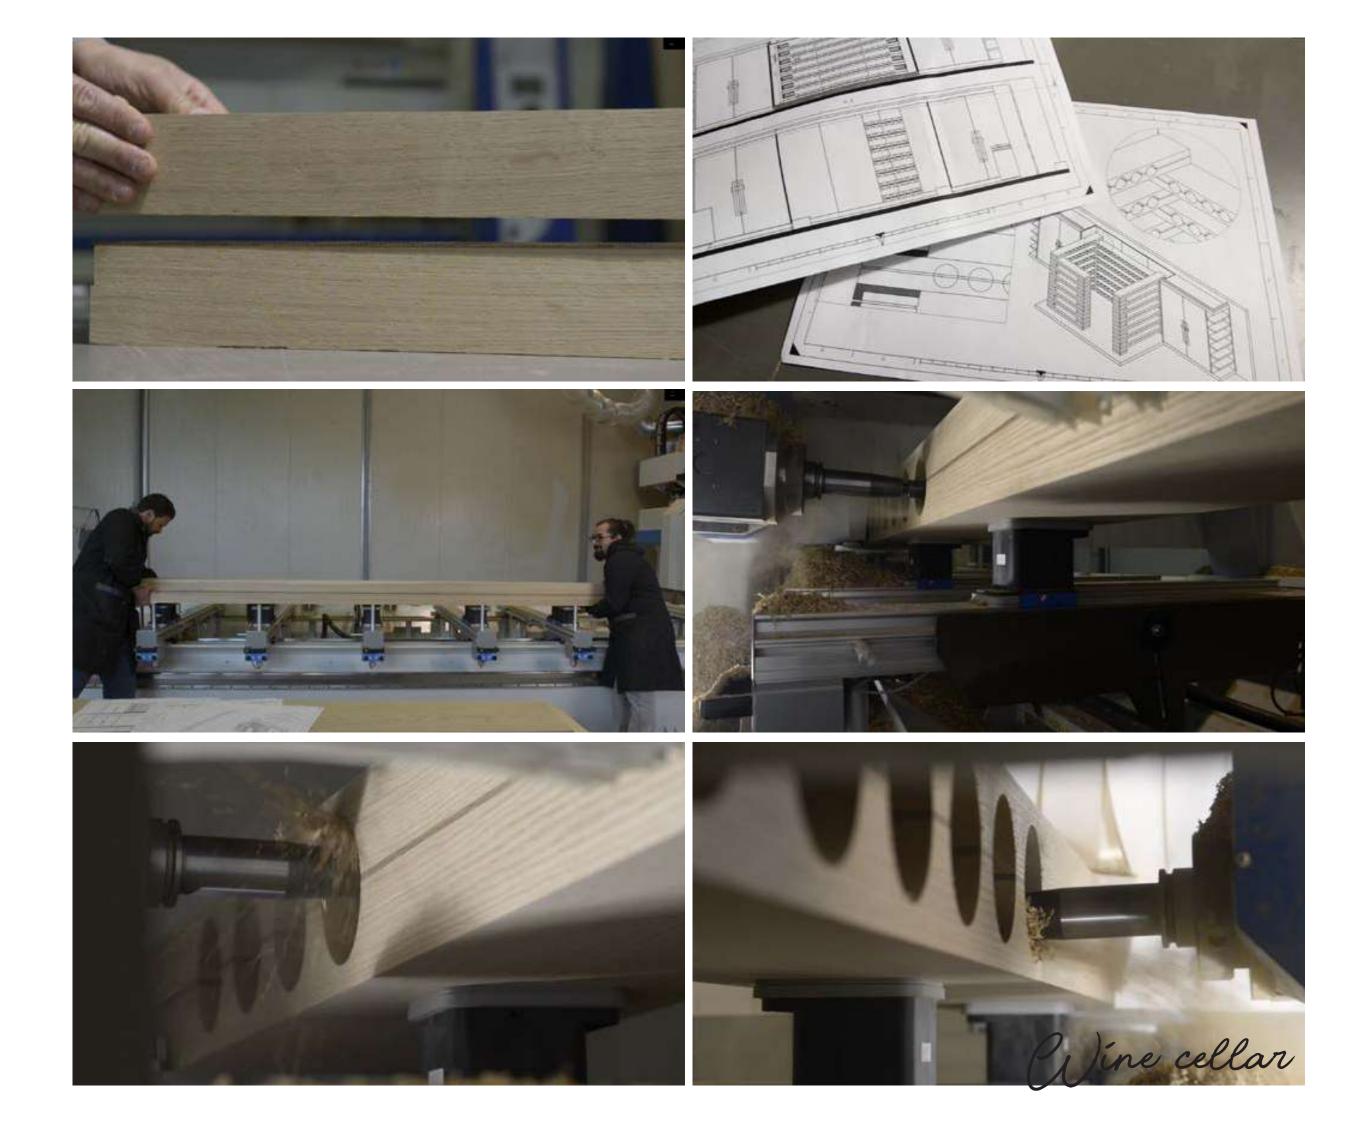

### Technical office

Bridging planning and production is the technical unit. Aesthetic taste and innovation underpin the creation of pieces that conceal strong engineering expertise and a thorough understanding of materials. The curiosity and dedication of our technicians, fuel the process of turning each concept into reality, imbuing every decision. Space is calculated in millimetres to attain perfection. Nothing is standardized, with methods of production, joinery and assembly developed especially for each new project.

### Research and development

Matteo Gennari currently uses different materials and finishes to achieve increasingly sophisticated and exclusive detailing effects. We start with nature and materials, followed by the harmony of ancient techniques and innovation, forming the foundation of our exploration. This was the philosophy behind, for example, splitting wheat stalks, ironing them flat and manually applying stem after stem to wooden surfaces, creating a unique geometrical effect and play of light every time.

"..releasing the intense aroma of the wood... the aroma was visible, as if the tree was still living. Still vibrant with life..."

Resistant and "wild", wood does not succumb lightly to the will of the craftsman. From the choice of tree, to the cut of the trunk, the application of veneer on the work tops and furnishings, wood never abandons its nature, and the living plant is palpable even at the polished end stage. MATTEO GENNARI production exploits and enhances these characteristics, shaping and working the material with respect and love, preserving its identity and quality. Many types of wood are used, including ebony, rosewood, pear, zebrano, burnt oak, olive, walnut and cedar. All woods are preferably used in their natural shades or heat treated, reinforcing the emotional aspect of each project realised with this noble material.