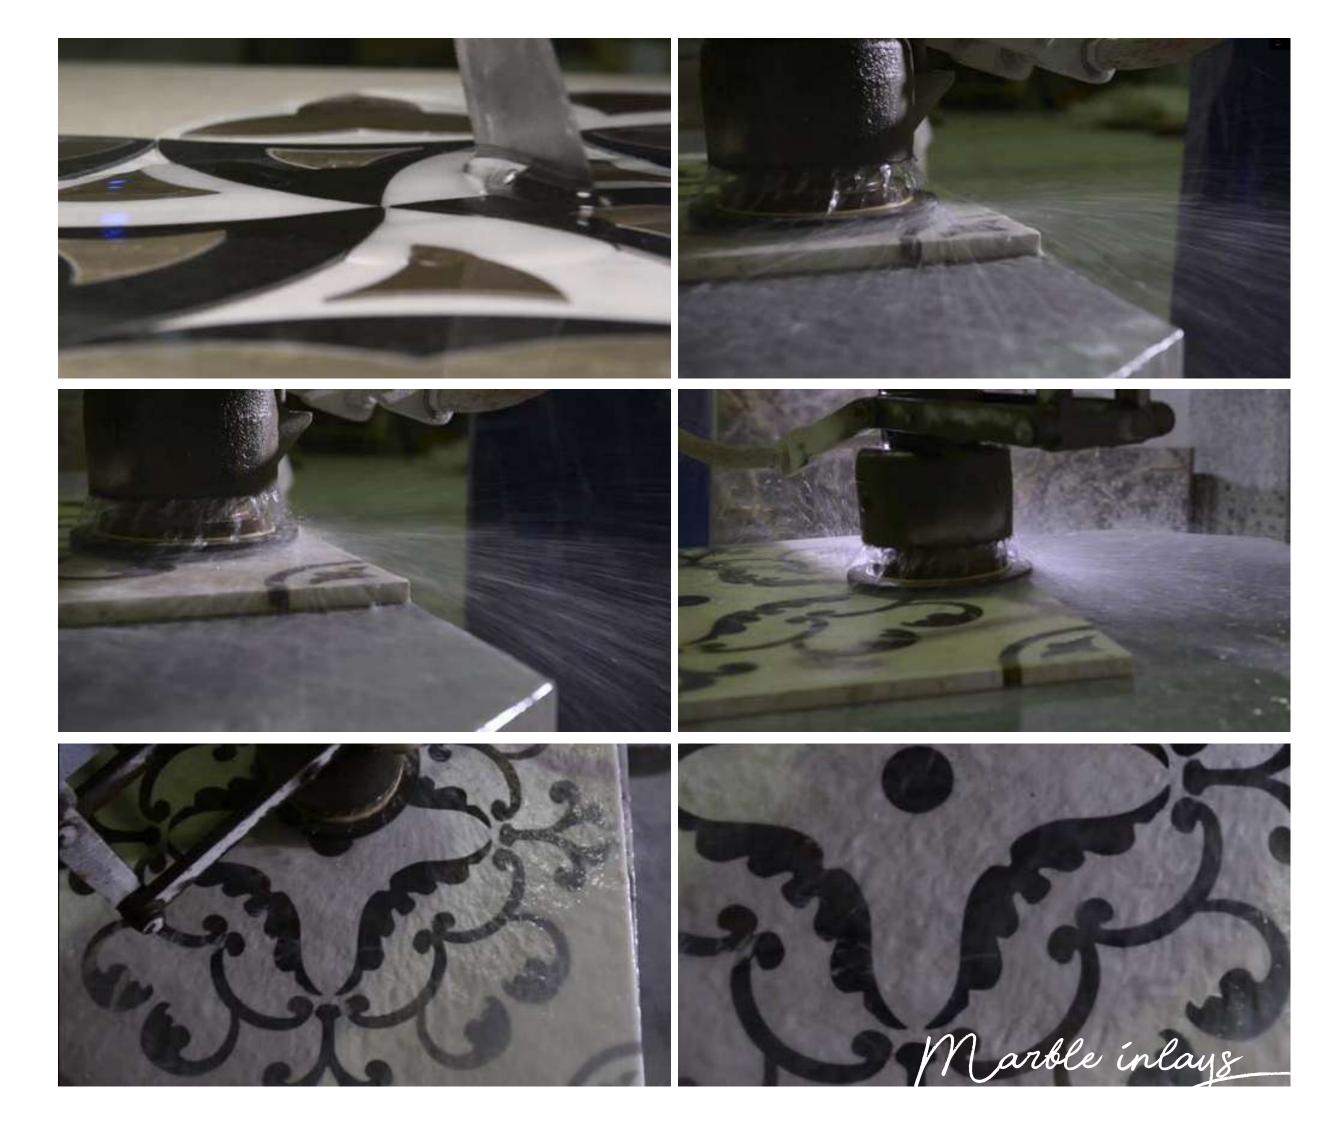

"Good marble workers know their material. They sense where it will give way because the incision is already in the block, waiting only to be revealed."

In their pure state, stone and marble are mountains, matured over millions of years. Every block is different, each slab unique and unrepeatable. The choice of stone is often an intuitive decision, stemming from emotional impact and creating a sort of symbiotic relationship between the material and the artist-craftsman who works it. Fragile and robust at the same time, the stone was born in the depths of the Earth, destined to continue slowly changing for ever. This metamorphosis pinnacles in the creation of works of eternal beauty. Re-energised by their new forms, the great stones integrate themselves into their new surroundings, settling into our homes.

The "book-matched marble" manufacturing technique, in which the slab is split open like the pages of a book, creates a spectacular effect and seamlessly consistent mood, the veins in the marble running along the surfaces in perfect symmetry. Aluminium honeycomb panels enable the use of large slabs of marble for walls, ceiling, and doors. Cutting-edge equipment turns pencil lines into utterly perfect, precision inlay work that is truly sculptural. The finest materials are used: