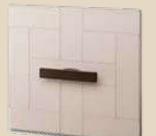

The ancient art of upholstery occupies a leading role in MATTEO GENNARI furnishings because of the way it lends itself so perfectly to customisation in every situation, as well as the sense of luxury and elegance bestowed by the materials employed. In addition to the most popular cattle hide leather, for some time now Matteo Gennari has also used parchment (sheep skin that is processed and left to dry out under tension), in different colours, for finishing doors and shutters, furniture and wood panelling.

The most sought-after finish is stingray leather, recommended for small-scale furnishing.

The staples for covering doors and furniture are fine fabrics like linens, velvets, silks, micro-fibres and even wallpapers. Silk-finish full-grain leather, velvet-effect nubuck, smooth, coloured leathers that are compact and durable and complement lacquer, marble and wood beautifully, with either contrasting or tone-on-tone customised stitching.