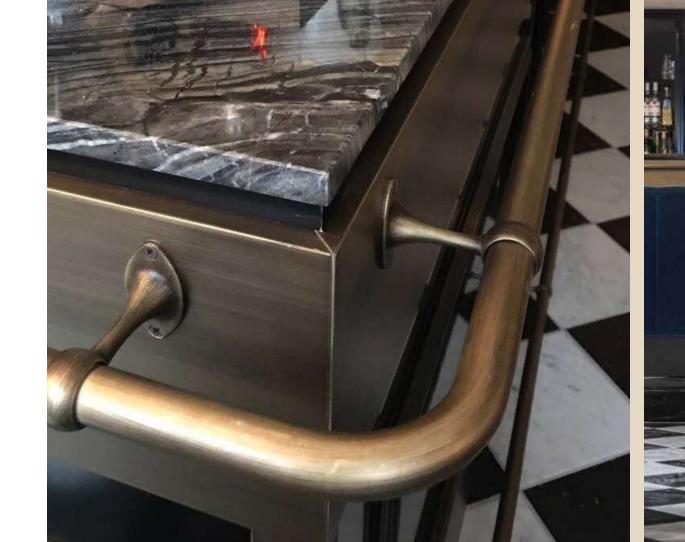

The "book-matched marble" manufacturing technique, in which the slab is split open like the pages of a book, creates a spectacular effect and seamlessly consistent mood, the veins in the marble running along the surfaces in perfect symmetry. Aluminium honeycomb panels enable the use of large slabs of marble for walls, ceiling, and doors. Cutting-edge equipment turns pencil lines into utterly perfect, precision inlay work that is truly sculptural. The finest materials are used: