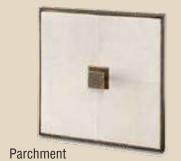

The ancient art of upholstery occupies a leading role in MATTEO GENNARI furnishings because of the way it lends itself so perfectly to customisation in every situation, as well as the sense of luxury and elegance bestowed by the materials employed. In addition to the most popular cattle hide leather, for some time now Matteo Gennari has also used parchment (sheep skin that is processed and left to dry out under tension), in different colours, for finishing doors and shutters, furniture and wood panelling.