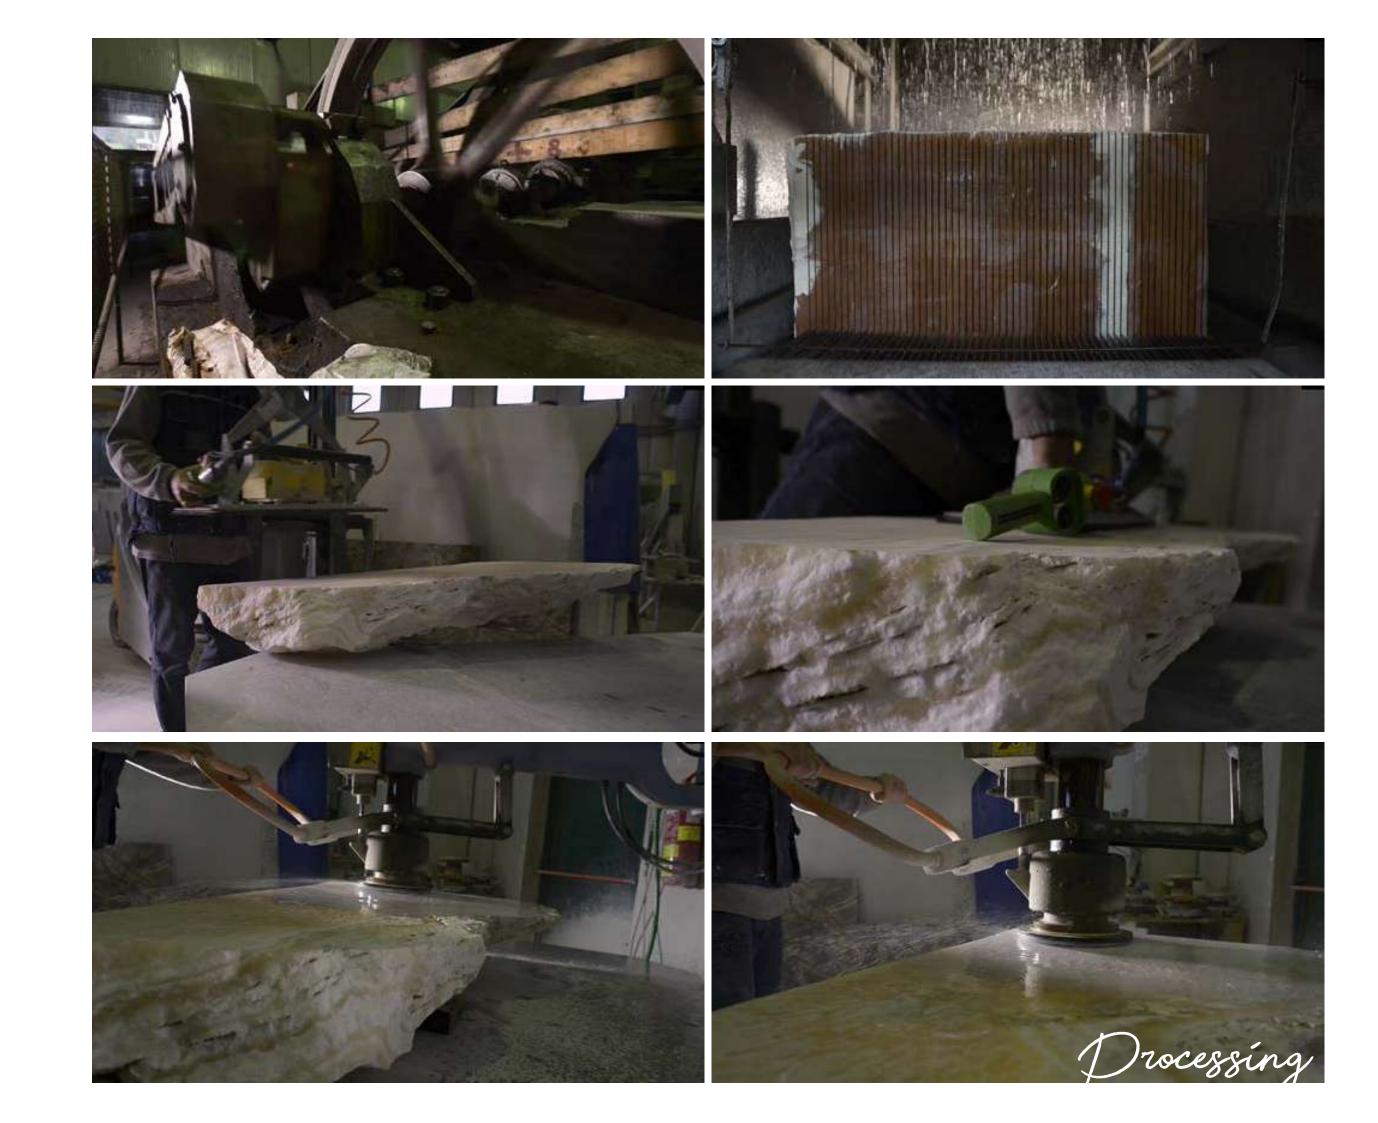

"Good marble workers know their material. They sense where it will give way because the incision is already in the block, waiting only to be revealed."

In their pure state, stone and marble are mountains, matured over millions of years. Every block is different, each slab unique and unrepeatable. The choice of stone is often an intuitive decision, stemming from emotional impact and creating a sort of symbiotic relationship between the material and the artist-craftsman who works it. Fragile and robust at the same time, the stone was born in the depths of the Earth, destined to continue slowly changing for ever. This metamorphosis pinnacles in the creation of works of eternal beauty. Re-energised by their new forms, the great stones integrate themselves into their new surroundings, settling into our homes.

The "book-matched marble" manufacturing technique, in which the slab is split open like the pages of a book, creates a spectacular effect and seamlessly consistent mood, the veins in the marble running along the surfaces in perfect symmetry. Aluminium honeycomb panels enable the use of large slabs of marble for walls, ceiling, and doors. Cutting-edge equipment turns pencil lines into utterly perfect, precision inlay work that is truly sculptural. The finest materials are used: