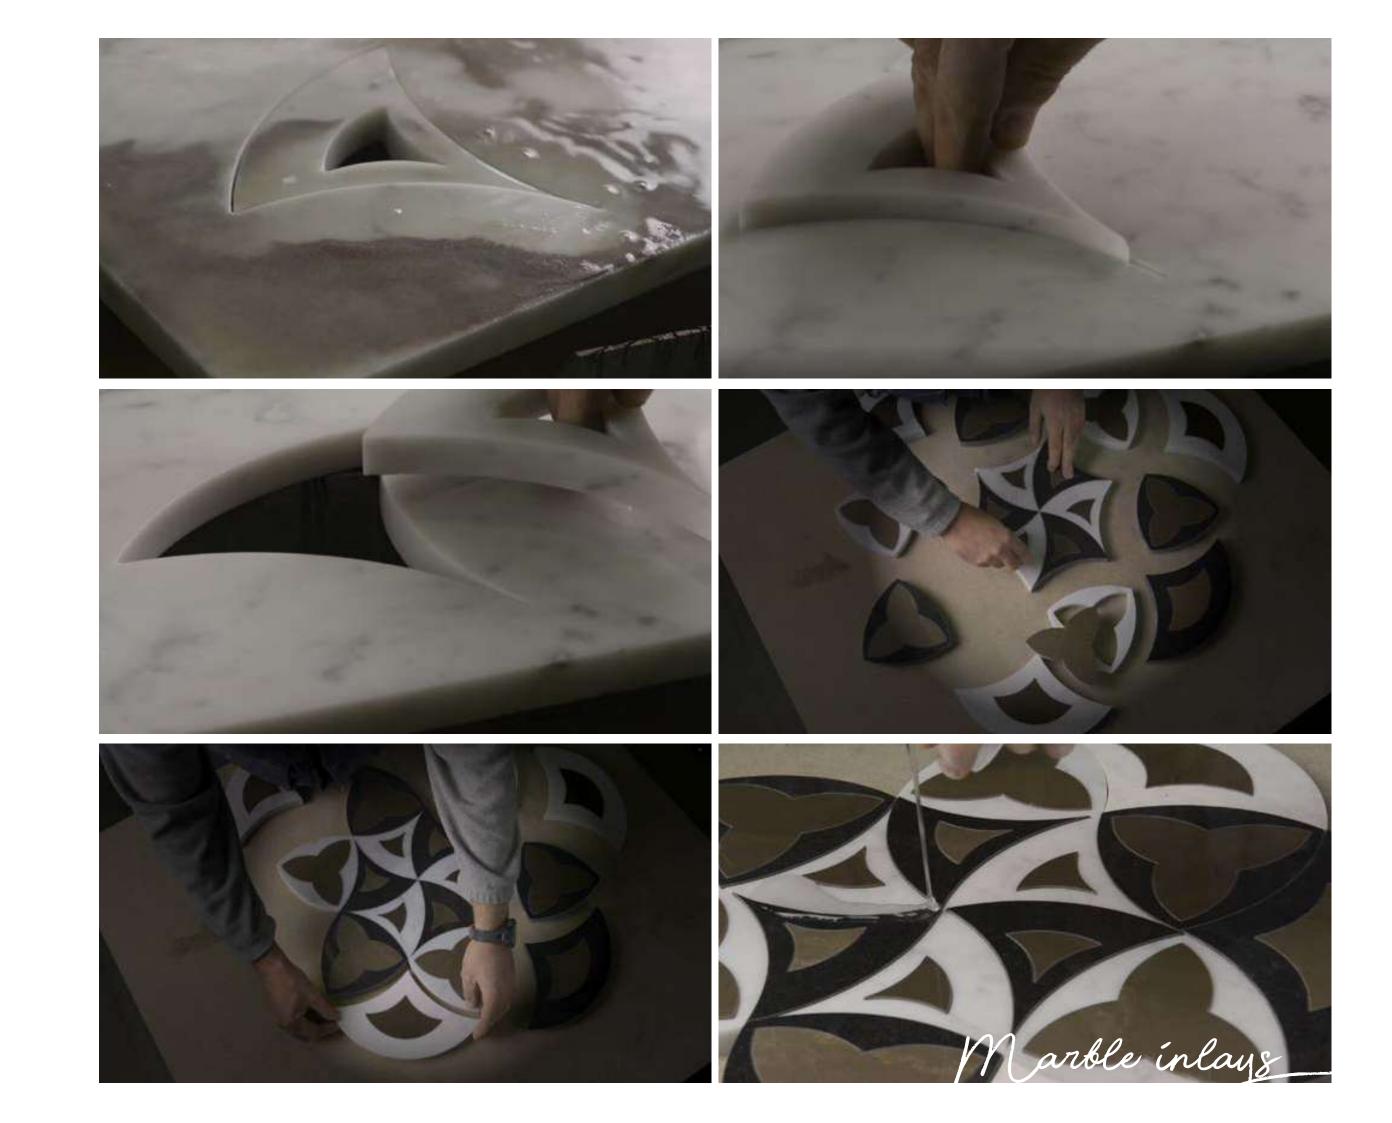

"Good marble workers know their material. They sense where it will give way because the incision is already in the block, waiting only to be revealed."

In their pure state, stone and marble are mountains, matured over millions of years. Every block is different, each slab unique and unrepeatable. The choice of stone is often an intuitive decision, stemming from emotional impact and creating a sort of symbiotic relationship between the material and the artist-craftsman who works it. Fragile and robust at the same time, the stone was born in the depths of the Earth, destined to continue slowly changing for ever. This metamorphosis pinnacles in the creation of works of eternal beauty. Re-energised by their new forms, the great stones integrate themselves into their new surroundings, settling into our homes.

The "book-matched marble" manufacturing technique, in which the slab is split open like the pages of a book, creates a spectacular effect and seamlessly consistent mood, the veins in the marble running along the surfaces in perfect symmetry. Aluminium honeycomb panels enable the use of large slabs of marble for walls, ceiling, and doors. Cutting-edge equipment turns pencil lines into utterly perfect, precision inlay work that is truly sculptural. The finest materials are used: