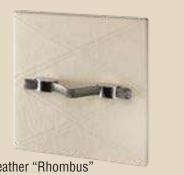

The most sought-after finish is stingray leather, recommended for small-scale furnishing.

The staples for covering doors and furniture are fine fabrics like linens, velvets, silks, micro-fibres and even wallpapers. Silk-finish full-grain leather, velvet-effect nubuck, smooth, coloured leathers that are compact and durable and complement lacquer, marble and wood beautifully, with either contrasting or tone-on-tone customised stitching.

The painstaking attention to detail in the "sunken" piping and leather seam work once again bear witness to the artisan skill of our craftspeople.

Fabric and Craquelet

Leather "Twine"

Projects

Matteo Gennari