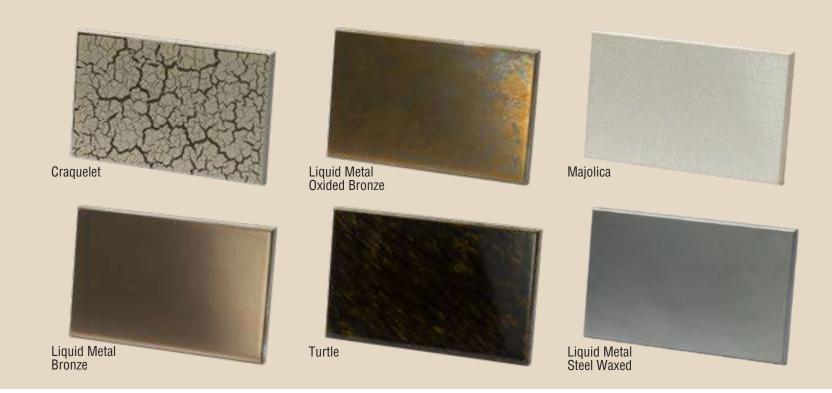

Porphyry, Onyx, Travertine, as well as Calacatta and Statuario marble.

| Turtle                         | Bronzed Brass Satin                                                                                                                                                                                                                                                                                                                                                                                                                                                                                                                                                                                                                                                                                                                                                                                                                                                                                                                                                                                                                                                                                                                                                                                                                                                                                                                                                                                                                                                                                                                                                                                                                                                                                                                                                                                                                                                                                                                                                                                                                                                                                                            | Liquid Metal - Bronze      |
|--------------------------------|--------------------------------------------------------------------------------------------------------------------------------------------------------------------------------------------------------------------------------------------------------------------------------------------------------------------------------------------------------------------------------------------------------------------------------------------------------------------------------------------------------------------------------------------------------------------------------------------------------------------------------------------------------------------------------------------------------------------------------------------------------------------------------------------------------------------------------------------------------------------------------------------------------------------------------------------------------------------------------------------------------------------------------------------------------------------------------------------------------------------------------------------------------------------------------------------------------------------------------------------------------------------------------------------------------------------------------------------------------------------------------------------------------------------------------------------------------------------------------------------------------------------------------------------------------------------------------------------------------------------------------------------------------------------------------------------------------------------------------------------------------------------------------------------------------------------------------------------------------------------------------------------------------------------------------------------------------------------------------------------------------------------------------------------------------------------------------------------------------------------------------|----------------------------|
|                                |                                                                                                                                                                                                                                                                                                                                                                                                                                                                                                                                                                                                                                                                                                                                                                                                                                                                                                                                                                                                                                                                                                                                                                                                                                                                                                                                                                                                                                                                                                                                                                                                                                                                                                                                                                                                                                                                                                                                                                                                                                                                                                                                |                            |
| Liquid Metal - Oxidized Bronze | Craquelet                                                                                                                                                                                                                                                                                                                                                                                                                                                                                                                                                                                                                                                                                                                                                                                                                                                                                                                                                                                                                                                                                                                                                                                                                                                                                                                                                                                                                                                                                                                                                                                                                                                                                                                                                                                                                                                                                                                                                                                                                                                                                                                      | Liquid Metal - Steel Waxed |
| 学生など                           |                                                                                                                                                                                                                                                                                                                                                                                                                                                                                                                                                                                                                                                                                                                                                                                                                                                                                                                                                                                                                                                                                                                                                                                                                                                                                                                                                                                                                                                                                                                                                                                                                                                                                                                                                                                                                                                                                                                                                                                                                                                                                                                                |                            |
| Big Craquelet                  | Liquid Metal                                                                                                                                                                                                                                                                                                                                                                                                                                                                                                                                                                                                                                                                                                                                                                                                                                                                                                                                                                                                                                                                                                                                                                                                                                                                                                                                                                                                                                                                                                                                                                                                                                                                                                                                                                                                                                                                                                                                                                                                                                                                                                                   | Gold Leaf                  |
|                                |                                                                                                                                                                                                                                                                                                                                                                                                                                                                                                                                                                                                                                                                                                                                                                                                                                                                                                                                                                                                                                                                                                                                                                                                                                                                                                                                                                                                                                                                                                                                                                                                                                                                                                                                                                                                                                                                                                                                                                                                                                                                                                                                |                            |
| Striped Putty                  | RAL 9010 Satin                                                                                                                                                                                                                                                                                                                                                                                                                                                                                                                                                                                                                                                                                                                                                                                                                                                                                                                                                                                                                                                                                                                                                                                                                                                                                                                                                                                                                                                                                                                                                                                                                                                                                                                                                                                                                                                                                                                                                                                                                                                                                                                 |                            |
|                                |                                                                                                                                                                                                                                                                                                                                                                                                                                                                                                                                                                                                                                                                                                                                                                                                                                                                                                                                                                                                                                                                                                                                                                                                                                                                                                                                                                                                                                                                                                                                                                                                                                                                                                                                                                                                                                                                                                                                                                                                                                                                                                                                | (C) (C) (C)                |
| Resin                          | Majolica                                                                                                                                                                                                                                                                                                                                                                                                                                                                                                                                                                                                                                                                                                                                                                                                                                                                                                                                                                                                                                                                                                                                                                                                                                                                                                                                                                                                                                                                                                                                                                                                                                                                                                                                                                                                                                                                                                                                                                                                                                                                                                                       | Ivory Patina               |
|                                | Control of the last of the las |                            |
| Metallic Lacquer               | Copper                                                                                                                                                                                                                                                                                                                                                                                                                                                                                                                                                                                                                                                                                                                                                                                                                                                                                                                                                                                                                                                                                                                                                                                                                                                                                                                                                                                                                                                                                                                                                                                                                                                                                                                                                                                                                                                                                                                                                                                                                                                                                                                         | Glossy Lacquer             |