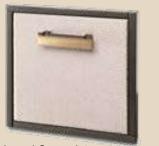

The ancient art of upholstery occupies a leading role in MATTEO GENNARI furnishings because of the way it lends itself so perfectly to customisation in every situation, as well as the sense of luxury and elegance bestowed by the materials employed. In addition to the most popular cattle hide leather, for some time now Matteo Gennari has also used parchment (sheep skin that is processed and left to dry out under tension), in different colours, for finishing doors and shutters, furniture and wood panelling.

The most sought-after finish is stingray leather, recommended for small-scale furnishing.

The staples for covering doors and furniture are fine fabrics like linens, velvets, silks, micro-fibres and even wallpapers. Silk-finish full-grain leather, velvet-effect nubuck, smooth, coloured leathers that are compact and durable and complement lacquer, marble and wood beautifully, with either contrasting or tone-on-tone customised stitching.