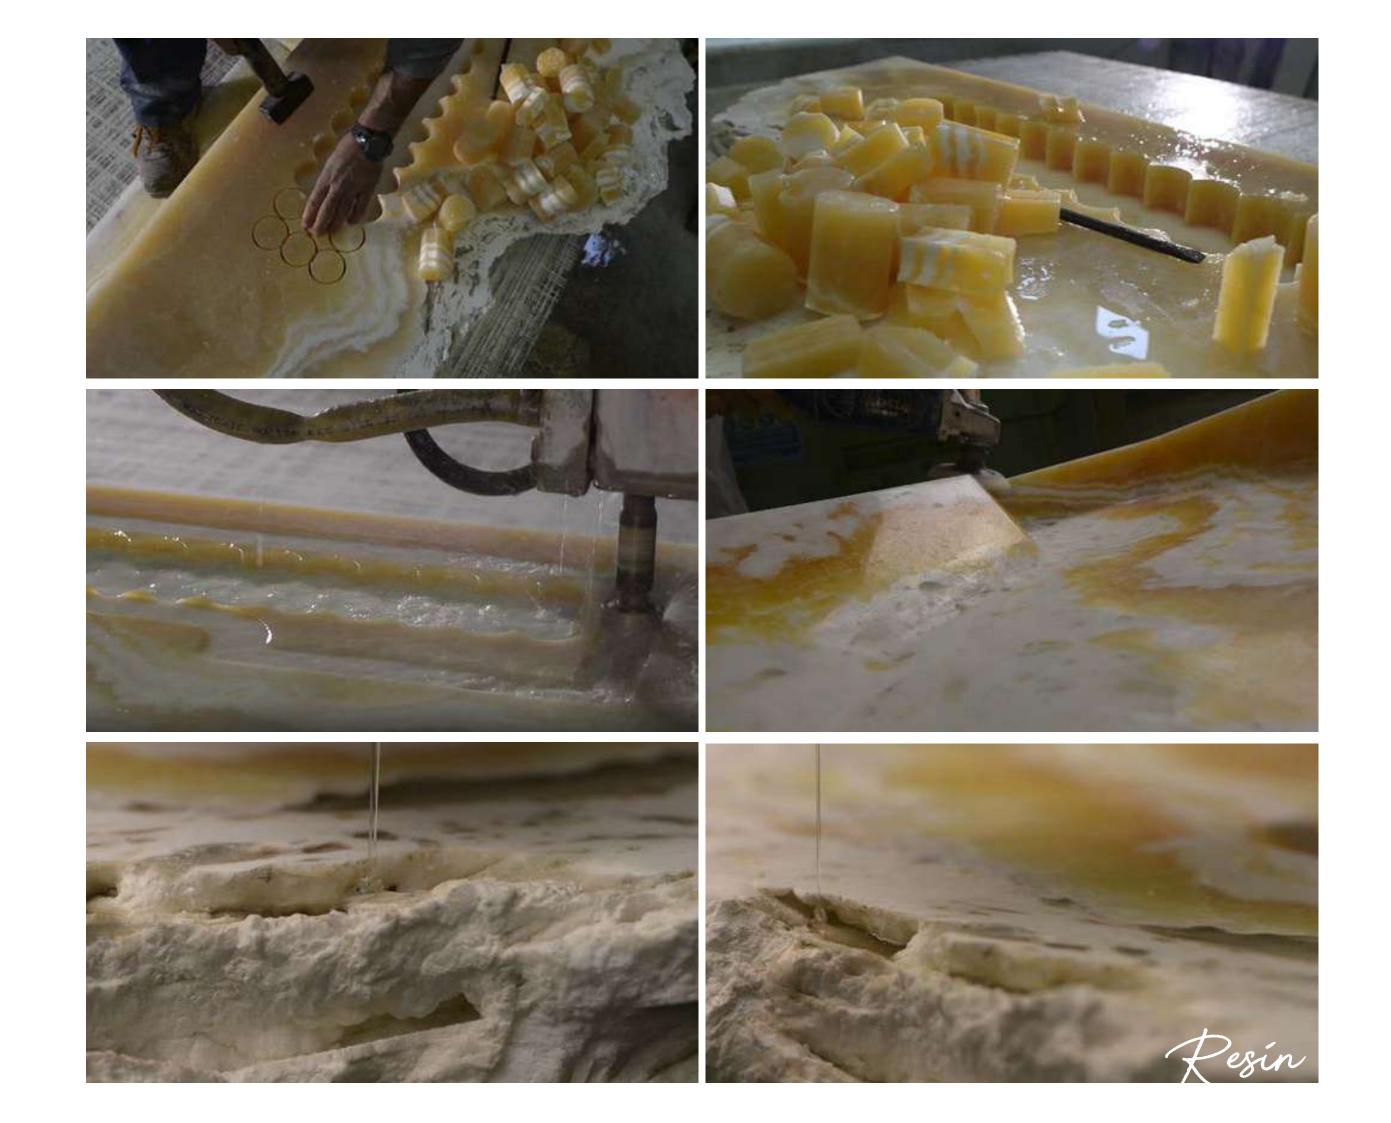

"Good marble workers know their material. They sense where it will give way because the incision is already in the block, waiting only to be revealed."

In their pure state, stone and marble are mountains, matured over millions of years. Every block is different, each slab unique and unrepeatable. The choice of stone is often an intuitive decision, stemming from emotional impact and creating a sort of symbiotic relationship between the material and the artist-craftsman who works it. Fragile and robust at the same time, the stone was born in the depths of the Earth, destined to continue slowly changing for ever. This metamorphosis pinnacles in the creation of works of eternal beauty. Re-energised by their new forms, the great stones integrate themselves into their new surroundings, settling into our homes.

The "book-matched marble" manufacturing technique, in which the slab is split open like the pages of a book, creates a spectacular effect and seamlessly consistent mood, the veins in the marble running along the surfaces in perfect symmetry. Aluminium honeycomb panels enable the use of large slabs of marble for walls, ceiling, and doors. Cutting-edge equipment turns pencil lines into utterly perfect, precision inlay work that is truly sculptural. The finest materials are used: